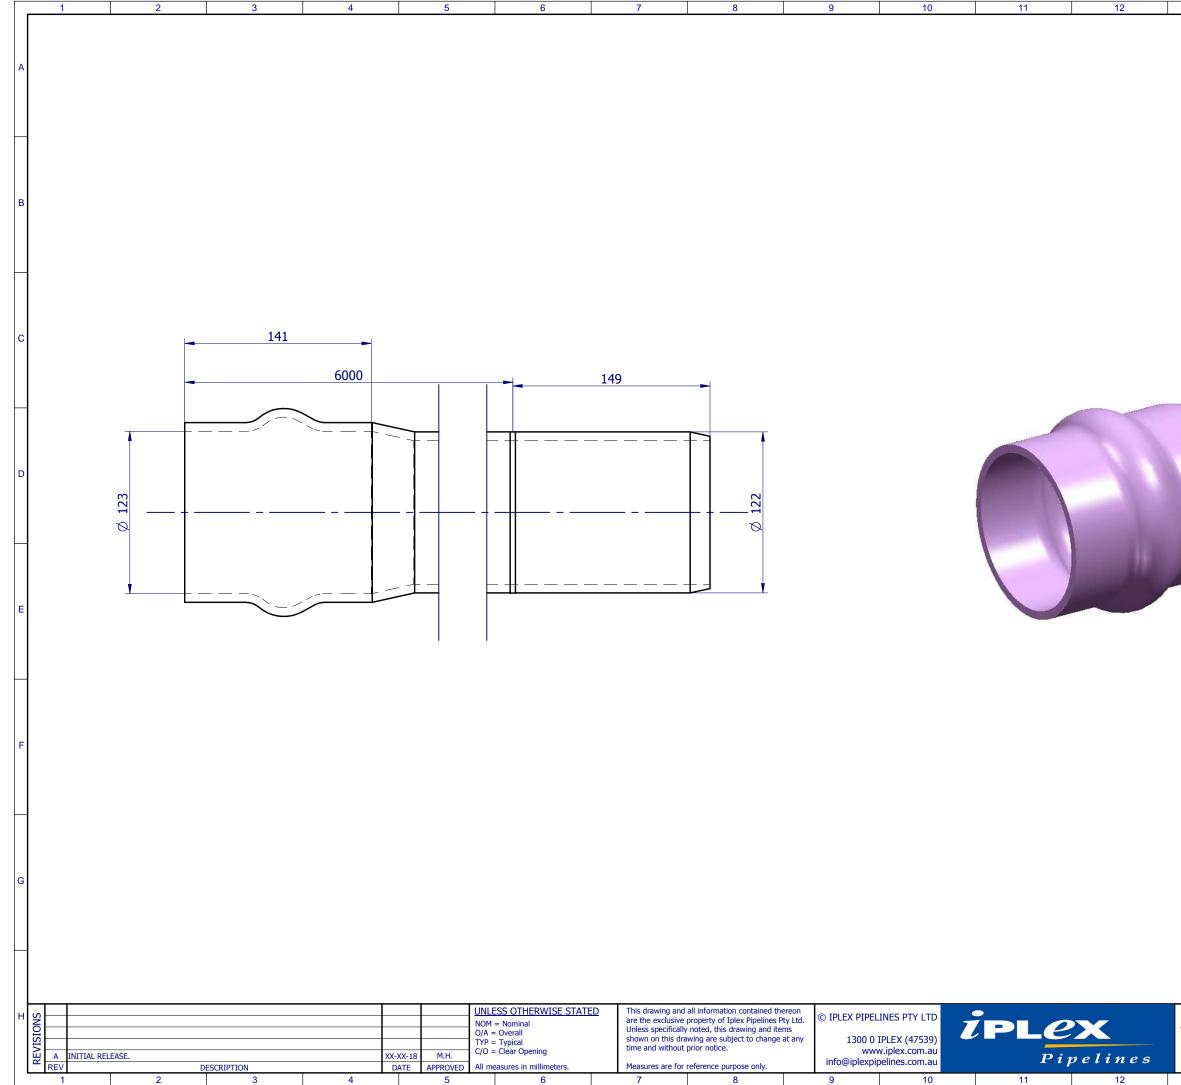

| Image: Second                                                                                                                                                                                                                                                                                                                                                                                                                       | 13          | 14                                               | 15 | 16   |   |
|------------------------------------------------------------------------------------------------------------------------------------------------------------------------------------------------------------------------------------------------------------------------------------------------------------------------------------------------------------------------------------------------------------------------------------------------------------------------------------------------------------------------------------------------------------------------------------------------------------------------------------------------------------------------------------------------------------------------------------------------------------------------------------------------------------------------------------------------------------------------------------------------------------------------------------------------------------------------------------------------------------------------------------------------------------------------------------------------------------------------------------------------------------------------------------------------------------------------------------------------------------------------------------------------------------------------------------------------------------------------------------------------------------------------------------------------------------------------------------------------------------------------------------------------------------------------------------------------------------------------------------------------------------------------------------------------------------------------------------------------------------------------------------------------------------------------------------------------------------------------------------------------------------------------------------------------------------------------------------------------------------------------------------------------------------------------------------------------------------------------------------------------------------------------------------------------------------------------------------------------------------------------------------------------------------------------------------------------------------------------------------------------------------------------------------------------------------------------------------------------------------------------------|-------------|--------------------------------------------------|----|------|---|
| C<br>C<br>D<br>D<br>C<br>THIRD ANGLE<br>THIRD ANGLE<br>THIRD ANGLE<br>THIRD ANGLE<br>THIRD ANGLE<br>THIRD ANGLE<br>THIRD ANGLE<br>THIRD ANGLE<br>THIRD ANGLE<br>Start 1 of 1<br>THIRD ANGL                                                                         |             |                                                  |    |      | A |
|                                                                                                                                                                                                                                                                                                                                                                                                                                                                                                                                                                                                                                                                                                                                                                                                                                                                                                                                                                                                                                                                                                                                                                                                                                                                                                                                                                                                                                                                                                                                                                                                                                                                                                                                                                                                                                                                                                                                                                                                                                                                                                                                                                                                                                                                                                                                                                                                                                                                                                                              |             |                                                  |    |      | в |
| F<br>Substitution for the formation of the                                                                                                                                                                                                                                                                                                                                                                                             |             |                                                  |    |      | С |
| F<br>20.417 kg<br>WESKLAPTION:<br>20.417 kg<br>WETRIALS<br>20.417 kg<br>20.417 k |             |                                                  |    |      | D |
| G<br>MASS:<br>20.417 kg<br>MATERIAL:<br>PVC<br>THIRD ANGLE<br>PROJECTION<br>Sheet 1 of 1<br>PDHRL20100<br>REV: A                                                                                                                                                                                                                                                                                                                                                                                                                                                                                                                                                                                                                                                                                                                                                                                                                                                                                                                                                                                                                                                                                                                                                                                                                                                                                                                                                                                                                                                                                                                                                                                                                                                                                                                                                                                                                                                                                                                                                                                                                                                                                                                                                                                                                                                                                                                                                                                                             |             |                                                  |    |      | E |
| H<br>MASS:<br>20.417 kg<br>DN100 x 6m PN20 Purple Rhino® Series 2 PVC-M<br>Pipe Rieber RRJ<br>A3 - NTS<br>Sheet 1 of 1<br>PDHRL20100                                                                                                                                                                                                                                                                                                                                                                                                                                                                                                                                                                                                                                                                                                                                                                                                                                                                                                                                                                                                                                                                                                                                                                                                                                                                                                                                                                                                                                                                                                                                                                                                                                                                                                                                                                                                                                                                                                                                                                                                                                                                                                                                                                                                                                                                                                                                                                                         |             |                                                  |    |      | F |
| 20.417 kg DN100 x 6m PN20 Purple Rhino® Series 2 PVC-M   MATERIAL:<br>PVC DN100 x 6m PN20 Purple Rhino® Series 2 PVC-M   H A3 - NTS   Sheet 1 of 1 CODE:                                                                                                                                                                                                                                                                                                                                                                                                                                                                                                                                                                                                                                                                                                                                                                                                                                                                                                                                                                                                                                                                                                                                                                                                                                                                                                                                                                                                                                                                                                                                                                                                                                                                                                                                                                                                                                                                                                                                                                                                                                                                                                                                                                                                                                                                                                                                                                     |             |                                                  |    |      | G |
|                                                                                                                                                                                                                                                                                                                                                                                                                                                                                                                                                                                                                                                                                                                                                                                                                                                                                                                                                                                                                                                                                                                                                                                                                                                                                                                                                                                                                                                                                                                                                                                                                                                                                                                                                                                                                                                                                                                                                                                                                                                                                                                                                                                                                                                                                                                                                                                                                                                                                                                              | THIRD ANGLE | 20.417 kg<br>TERIAL:<br>PVC<br>A3 - NTS<br>CODE: |    | REV. | н |