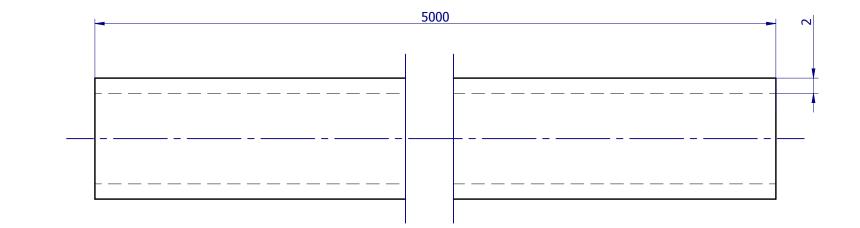

| 13 | 14 | 15 | 16 |
|----|----|----|----|
|    |    |    |    |
|    |    |    |    |
|    |    |    |    |
|    |    |    |    |

|                           | MASS:<br>.402 kg<br>MATERIAL:<br>POLYETHYLENE | DESCRIPTION:<br>DN16 x 5M K1 <sup>™</sup> PEX/AL/PEX Composite Gas Pipe |        |        |  |  |
|---------------------------|-----------------------------------------------|-------------------------------------------------------------------------|--------|--------|--|--|
| THIRD ANGLE<br>PROJECTION | A3 - NTS<br>Sheet 1 of 1                      | CODE:                                                                   | FK116E | REV: A |  |  |
| 13                        | 1                                             | 4                                                                       | 15     | 16     |  |  |