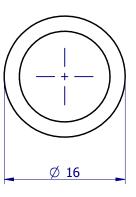

| 13 | 14 | 15 | 16 |
|----|----|----|----|
|    |    |    |    |
|    |    |    |    |
|    |    |    |    |
|    |    |    |    |

|                           | MASS:<br>.402 kg<br>MATERIAL:<br>POLYETHYLENE | DESCRIPTION:<br>DN16 x 5M K1 <sup>™</sup> PEX/AL/PEX Composite Gas Pipe |        |        |  |  |
|---------------------------|-----------------------------------------------|-------------------------------------------------------------------------|--------|--------|--|--|
| THIRD ANGLE<br>PROJECTION | A3 - NTS<br>Sheet 1 of 1                      | CODE:                                                                   | FK116E | REV: A |  |  |
| 13                        | 1                                             | 4                                                                       | 15     | 16     |  |  |