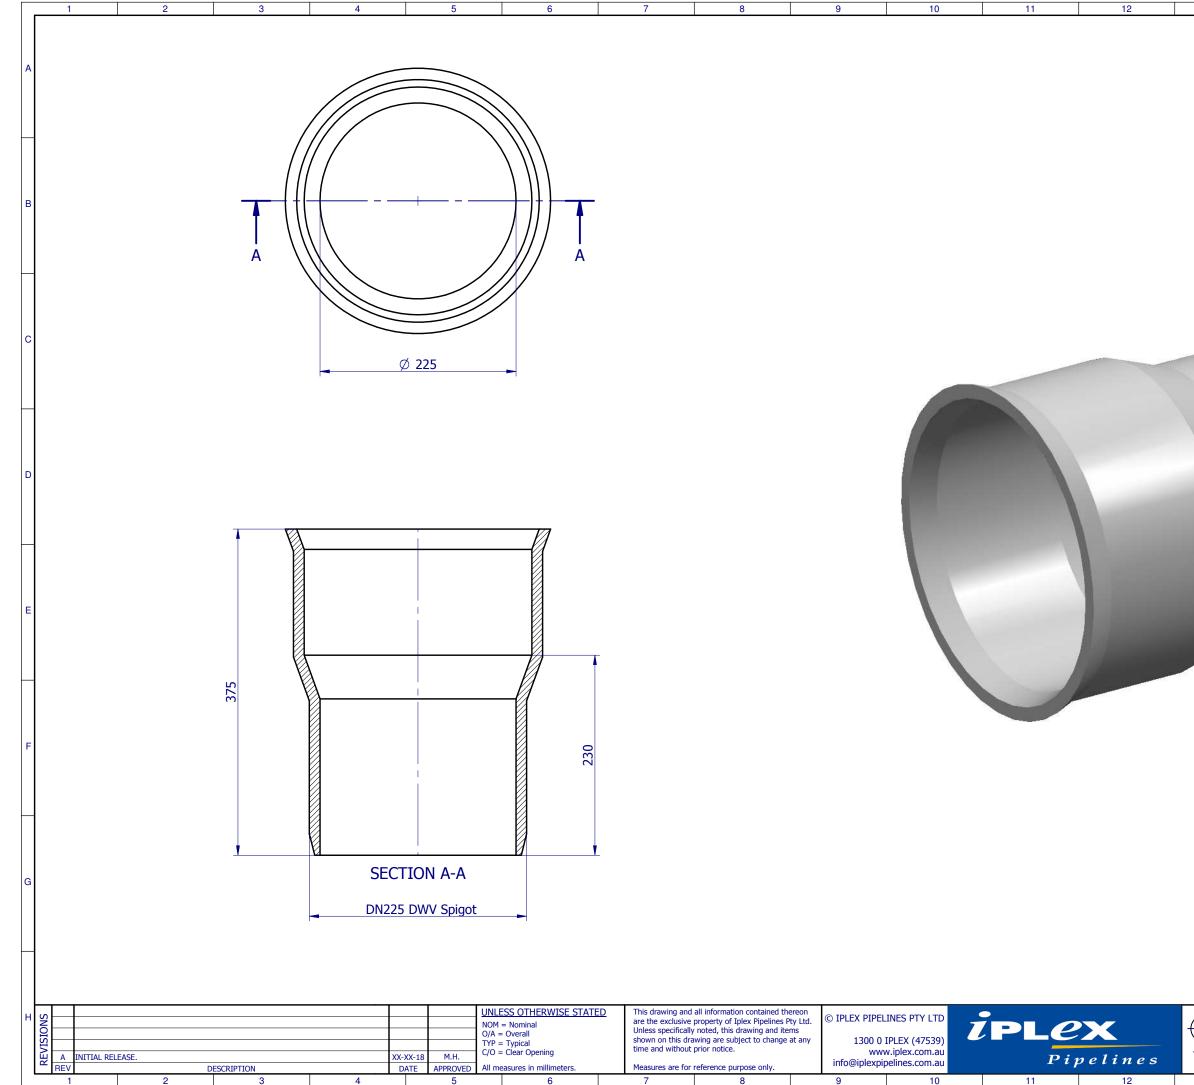

| 13               | 1                    | 4            | 1 | 5 | 1 | 16             |   |
|------------------|----------------------|--------------|---|---|---|----------------|---|
|                  |                      |              |   |   |   |                |   |
|                  |                      |              |   |   |   |                |   |
|                  |                      |              |   |   |   |                | Α |
|                  |                      |              |   |   |   |                |   |
|                  |                      |              |   |   |   |                |   |
|                  |                      |              |   |   |   |                |   |
|                  |                      |              |   |   |   |                |   |
|                  |                      |              |   |   |   |                | в |
|                  |                      |              |   |   |   |                |   |
|                  |                      |              |   |   |   |                |   |
|                  |                      |              |   |   |   |                |   |
|                  |                      |              |   |   |   |                |   |
|                  |                      |              |   |   |   |                | с |
|                  |                      |              |   |   |   |                |   |
|                  |                      |              |   |   |   |                |   |
|                  |                      |              |   |   |   |                | - |
|                  |                      |              |   |   |   |                |   |
|                  |                      |              |   |   |   |                |   |
| -                |                      |              |   |   |   |                | D |
|                  |                      |              |   |   |   |                |   |
|                  |                      |              |   |   |   |                |   |
|                  |                      |              | , |   |   |                |   |
|                  |                      |              |   |   |   |                |   |
|                  |                      |              | 5 |   |   |                | Е |
|                  |                      |              |   |   |   |                |   |
|                  |                      |              |   |   |   |                |   |
|                  |                      |              |   |   |   |                |   |
|                  |                      |              |   |   |   |                |   |
|                  |                      |              |   |   |   |                | F |
|                  |                      |              |   |   |   |                |   |
|                  |                      |              |   |   |   |                |   |
|                  |                      |              |   |   |   |                |   |
|                  |                      |              |   |   |   |                |   |
|                  |                      |              |   |   |   |                | G |
|                  |                      |              |   |   |   |                |   |
|                  |                      |              |   |   |   |                |   |
|                  |                      |              |   |   |   |                |   |
|                  |                      |              |   |   |   |                |   |
| , M              | ASS:                 | DESCRIPTION: |   |   |   |                |   |
|                  | 5.105 kg<br>ATERIAL: | Les a right  |   |   |   |                | н |
| THIRD ANGLE      | A3 - NTS             | CODE:        |   |   |   | REV: A         |   |
| PROJECTION<br>13 | Sheet 1 of 1         | 4            | 1 | 5 |   | <b>7</b><br>16 |   |