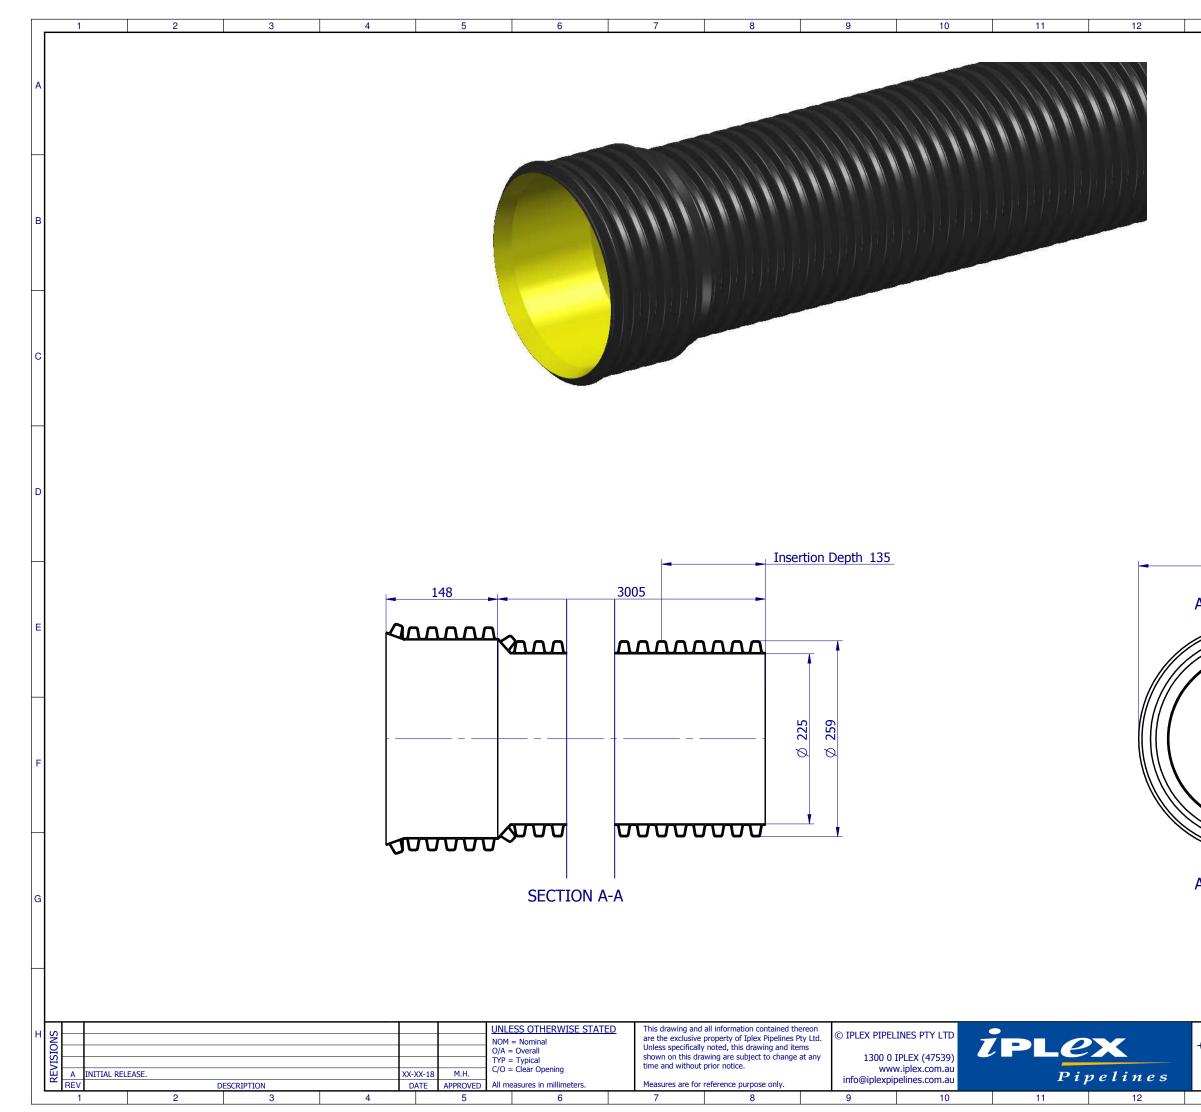

|                                                                                                                                                                                                                                                                                                                                                                                                                                                                                                                                                                                                                                                                                                                                                                                                                                                                                                                                                                                                                                                                                                                                                                                                                                                                                                                                                                                                                                                                                                                                                                                                                                                                                                                                                                                                                                                                                                                                                                                                                                                                                                                                                                                                                                                                                                                                                                                                                                                                                                                                                                                                                                                                                            | 10          | 44                 | 10                   | 10   |          |
|--------------------------------------------------------------------------------------------------------------------------------------------------------------------------------------------------------------------------------------------------------------------------------------------------------------------------------------------------------------------------------------------------------------------------------------------------------------------------------------------------------------------------------------------------------------------------------------------------------------------------------------------------------------------------------------------------------------------------------------------------------------------------------------------------------------------------------------------------------------------------------------------------------------------------------------------------------------------------------------------------------------------------------------------------------------------------------------------------------------------------------------------------------------------------------------------------------------------------------------------------------------------------------------------------------------------------------------------------------------------------------------------------------------------------------------------------------------------------------------------------------------------------------------------------------------------------------------------------------------------------------------------------------------------------------------------------------------------------------------------------------------------------------------------------------------------------------------------------------------------------------------------------------------------------------------------------------------------------------------------------------------------------------------------------------------------------------------------------------------------------------------------------------------------------------------------------------------------------------------------------------------------------------------------------------------------------------------------------------------------------------------------------------------------------------------------------------------------------------------------------------------------------------------------------------------------------------------------------------------------------------------------------------------------------------------------|-------------|--------------------|----------------------|------|----------|
|                                                                                                                                                                                                                                                                                                                                                                                                                                                                                                                                                                                                                                                                                                                                                                                                                                                                                                                                                                                                                                                                                                                                                                                                                                                                                                                                                                                                                                                                                                                                                                                                                                                                                                                                                                                                                                                                                                                                                                                                                                                                                                                                                                                                                                                                                                                                                                                                                                                                                                                                                                                                                                                                                            | 13          | 14                 | 15                   | 16   |          |
|                                                                                                                                                                                                                                                                                                                                                                                                                                                                                                                                                                                                                                                                                                                                                                                                                                                                                                                                                                                                                                                                                                                                                                                                                                                                                                                                                                                                                                                                                                                                                                                                                                                                                                                                                                                                                                                                                                                                                                                                                                                                                                                                                                                                                                                                                                                                                                                                                                                                                                                                                                                                                                                                                            |             |                    |                      |      |          |
|                                                                                                                                                                                                                                                                                                                                                                                                                                                                                                                                                                                                                                                                                                                                                                                                                                                                                                                                                                                                                                                                                                                                                                                                                                                                                                                                                                                                                                                                                                                                                                                                                                                                                                                                                                                                                                                                                                                                                                                                                                                                                                                                                                                                                                                                                                                                                                                                                                                                                                                                                                                                                                                                                            |             |                    |                      |      | Α        |
|                                                                                                                                                                                                                                                                                                                                                                                                                                                                                                                                                                                                                                                                                                                                                                                                                                                                                                                                                                                                                                                                                                                                                                                                                                                                                                                                                                                                                                                                                                                                                                                                                                                                                                                                                                                                                                                                                                                                                                                                                                                                                                                                                                                                                                                                                                                                                                                                                                                                                                                                                                                                                                                                                            |             |                    |                      |      |          |
|                                                                                                                                                                                                                                                                                                                                                                                                                                                                                                                                                                                                                                                                                                                                                                                                                                                                                                                                                                                                                                                                                                                                                                                                                                                                                                                                                                                                                                                                                                                                                                                                                                                                                                                                                                                                                                                                                                                                                                                                                                                                                                                                                                                                                                                                                                                                                                                                                                                                                                                                                                                                                                                                                            |             |                    |                      |      |          |
|                                                                                                                                                                                                                                                                                                                                                                                                                                                                                                                                                                                                                                                                                                                                                                                                                                                                                                                                                                                                                                                                                                                                                                                                                                                                                                                                                                                                                                                                                                                                                                                                                                                                                                                                                                                                                                                                                                                                                                                                                                                                                                                                                                                                                                                                                                                                                                                                                                                                                                                                                                                                                                                                                            |             |                    |                      |      |          |
|                                                                                                                                                                                                                                                                                                                                                                                                                                                                                                                                                                                                                                                                                                                                                                                                                                                                                                                                                                                                                                                                                                                                                                                                                                                                                                                                                                                                                                                                                                                                                                                                                                                                                                                                                                                                                                                                                                                                                                                                                                                                                                                                                                                                                                                                                                                                                                                                                                                                                                                                                                                                                                                                                            |             |                    |                      |      |          |
|                                                                                                                                                                                                                                                                                                                                                                                                                                                                                                                                                                                                                                                                                                                                                                                                                                                                                                                                                                                                                                                                                                                                                                                                                                                                                                                                                                                                                                                                                                                                                                                                                                                                                                                                                                                                                                                                                                                                                                                                                                                                                                                                                                                                                                                                                                                                                                                                                                                                                                                                                                                                                                                                                            |             |                    |                      |      | в        |
|                                                                                                                                                                                                                                                                                                                                                                                                                                                                                                                                                                                                                                                                                                                                                                                                                                                                                                                                                                                                                                                                                                                                                                                                                                                                                                                                                                                                                                                                                                                                                                                                                                                                                                                                                                                                                                                                                                                                                                                                                                                                                                                                                                                                                                                                                                                                                                                                                                                                                                                                                                                                                                                                                            |             |                    |                      |      |          |
|                                                                                                                                                                                                                                                                                                                                                                                                                                                                                                                                                                                                                                                                                                                                                                                                                                                                                                                                                                                                                                                                                                                                                                                                                                                                                                                                                                                                                                                                                                                                                                                                                                                                                                                                                                                                                                                                                                                                                                                                                                                                                                                                                                                                                                                                                                                                                                                                                                                                                                                                                                                                                                                                                            |             |                    |                      |      |          |
|                                                                                                                                                                                                                                                                                                                                                                                                                                                                                                                                                                                                                                                                                                                                                                                                                                                                                                                                                                                                                                                                                                                                                                                                                                                                                                                                                                                                                                                                                                                                                                                                                                                                                                                                                                                                                                                                                                                                                                                                                                                                                                                                                                                                                                                                                                                                                                                                                                                                                                                                                                                                                                                                                            |             |                    |                      |      | $\vdash$ |
|                                                                                                                                                                                                                                                                                                                                                                                                                                                                                                                                                                                                                                                                                                                                                                                                                                                                                                                                                                                                                                                                                                                                                                                                                                                                                                                                                                                                                                                                                                                                                                                                                                                                                                                                                                                                                                                                                                                                                                                                                                                                                                                                                                                                                                                                                                                                                                                                                                                                                                                                                                                                                                                                                            |             |                    |                      |      |          |
|                                                                                                                                                                                                                                                                                                                                                                                                                                                                                                                                                                                                                                                                                                                                                                                                                                                                                                                                                                                                                                                                                                                                                                                                                                                                                                                                                                                                                                                                                                                                                                                                                                                                                                                                                                                                                                                                                                                                                                                                                                                                                                                                                                                                                                                                                                                                                                                                                                                                                                                                                                                                                                                                                            |             |                    |                      |      |          |
|                                                                                                                                                                                                                                                                                                                                                                                                                                                                                                                                                                                                                                                                                                                                                                                                                                                                                                                                                                                                                                                                                                                                                                                                                                                                                                                                                                                                                                                                                                                                                                                                                                                                                                                                                                                                                                                                                                                                                                                                                                                                                                                                                                                                                                                                                                                                                                                                                                                                                                                                                                                                                                                                                            |             |                    |                      |      | С        |
|                                                                                                                                                                                                                                                                                                                                                                                                                                                                                                                                                                                                                                                                                                                                                                                                                                                                                                                                                                                                                                                                                                                                                                                                                                                                                                                                                                                                                                                                                                                                                                                                                                                                                                                                                                                                                                                                                                                                                                                                                                                                                                                                                                                                                                                                                                                                                                                                                                                                                                                                                                                                                                                                                            |             |                    |                      |      |          |
|                                                                                                                                                                                                                                                                                                                                                                                                                                                                                                                                                                                                                                                                                                                                                                                                                                                                                                                                                                                                                                                                                                                                                                                                                                                                                                                                                                                                                                                                                                                                                                                                                                                                                                                                                                                                                                                                                                                                                                                                                                                                                                                                                                                                                                                                                                                                                                                                                                                                                                                                                                                                                                                                                            |             |                    |                      |      |          |
|                                                                                                                                                                                                                                                                                                                                                                                                                                                                                                                                                                                                                                                                                                                                                                                                                                                                                                                                                                                                                                                                                                                                                                                                                                                                                                                                                                                                                                                                                                                                                                                                                                                                                                                                                                                                                                                                                                                                                                                                                                                                                                                                                                                                                                                                                                                                                                                                                                                                                                                                                                                                                                                                                            |             |                    |                      |      |          |
|                                                                                                                                                                                                                                                                                                                                                                                                                                                                                                                                                                                                                                                                                                                                                                                                                                                                                                                                                                                                                                                                                                                                                                                                                                                                                                                                                                                                                                                                                                                                                                                                                                                                                                                                                                                                                                                                                                                                                                                                                                                                                                                                                                                                                                                                                                                                                                                                                                                                                                                                                                                                                                                                                            |             |                    |                      |      |          |
|                                                                                                                                                                                                                                                                                                                                                                                                                                                                                                                                                                                                                                                                                                                                                                                                                                                                                                                                                                                                                                                                                                                                                                                                                                                                                                                                                                                                                                                                                                                                                                                                                                                                                                                                                                                                                                                                                                                                                                                                                                                                                                                                                                                                                                                                                                                                                                                                                                                                                                                                                                                                                                                                                            |             |                    |                      |      | D        |
|                                                                                                                                                                                                                                                                                                                                                                                                                                                                                                                                                                                                                                                                                                                                                                                                                                                                                                                                                                                                                                                                                                                                                                                                                                                                                                                                                                                                                                                                                                                                                                                                                                                                                                                                                                                                                                                                                                                                                                                                                                                                                                                                                                                                                                                                                                                                                                                                                                                                                                                                                                                                                                                                                            |             |                    |                      |      |          |
|                                                                                                                                                                                                                                                                                                                                                                                                                                                                                                                                                                                                                                                                                                                                                                                                                                                                                                                                                                                                                                                                                                                                                                                                                                                                                                                                                                                                                                                                                                                                                                                                                                                                                                                                                                                                                                                                                                                                                                                                                                                                                                                                                                                                                                                                                                                                                                                                                                                                                                                                                                                                                                                                                            |             |                    |                      |      |          |
|                                                                                                                                                                                                                                                                                                                                                                                                                                                                                                                                                                                                                                                                                                                                                                                                                                                                                                                                                                                                                                                                                                                                                                                                                                                                                                                                                                                                                                                                                                                                                                                                                                                                                                                                                                                                                                                                                                                                                                                                                                                                                                                                                                                                                                                                                                                                                                                                                                                                                                                                                                                                                                                                                            | Ø 305       |                    |                      |      | $\vdash$ |
|                                                                                                                                                                                                                                                                                                                                                                                                                                                                                                                                                                                                                                                                                                                                                                                                                                                                                                                                                                                                                                                                                                                                                                                                                                                                                                                                                                                                                                                                                                                                                                                                                                                                                                                                                                                                                                                                                                                                                                                                                                                                                                                                                                                                                                                                                                                                                                                                                                                                                                                                                                                                                                                                                            |             |                    |                      |      |          |
|                                                                                                                                                                                                                                                                                                                                                                                                                                                                                                                                                                                                                                                                                                                                                                                                                                                                                                                                                                                                                                                                                                                                                                                                                                                                                                                                                                                                                                                                                                                                                                                                                                                                                                                                                                                                                                                                                                                                                                                                                                                                                                                                                                                                                                                                                                                                                                                                                                                                                                                                                                                                                                                                                            |             | _                  |                      |      | F        |
| A - G<br>MASE:<br>9.114 kg<br>MATERIAL:<br>POLYPROYLENE<br>MATERIAL:<br>DN225 x 3m SN8 BlackMAX <sup>TM</sup> Pipe RRJ<br>H                                                                                                                                                                                                                                                                                                                                                                                                                                                                                                                                                                                                                                                                                                                                                                                                                                                                                                                                                                                                                                                                                                                                                                                                                                                                                                                                                                                                                                                                                                                                                                                                                                                                                                                                                                                                                                                                                                                                                                                                                                                                                                                                                                                                                                                                                                                                                                                                                                                                                                                                                                |             |                    |                      |      |          |
| A - G<br>MASE:<br>9.114 kg<br>MATERIAL:<br>POLYPROYLENE<br>MATERIAL:<br>DN225 x 3m SN8 BlackMAX <sup>TM</sup> Pipe RRJ<br>H                                                                                                                                                                                                                                                                                                                                                                                                                                                                                                                                                                                                                                                                                                                                                                                                                                                                                                                                                                                                                                                                                                                                                                                                                                                                                                                                                                                                                                                                                                                                                                                                                                                                                                                                                                                                                                                                                                                                                                                                                                                                                                                                                                                                                                                                                                                                                                                                                                                                                                                                                                |             |                    |                      |      |          |
| A - G<br>MASE:<br>9.114 kg<br>MATERIAL:<br>POLYPROYLENE<br>MATERIAL:<br>DN225 x 3m SN8 BlackMAX <sup>TM</sup> Pipe RRJ<br>H                                                                                                                                                                                                                                                                                                                                                                                                                                                                                                                                                                                                                                                                                                                                                                                                                                                                                                                                                                                                                                                                                                                                                                                                                                                                                                                                                                                                                                                                                                                                                                                                                                                                                                                                                                                                                                                                                                                                                                                                                                                                                                                                                                                                                                                                                                                                                                                                                                                                                                                                                                |             |                    |                      |      |          |
| A - G<br>MASE:<br>9.114 kg<br>MATERIAL:<br>POLYPROYLENE<br>MATERIAL:<br>DN225 x 3m SN8 BlackMAX <sup>TM</sup> Pipe RRJ<br>H                                                                                                                                                                                                                                                                                                                                                                                                                                                                                                                                                                                                                                                                                                                                                                                                                                                                                                                                                                                                                                                                                                                                                                                                                                                                                                                                                                                                                                                                                                                                                                                                                                                                                                                                                                                                                                                                                                                                                                                                                                                                                                                                                                                                                                                                                                                                                                                                                                                                                                                                                                |             | <b>\</b> \\ \\     |                      |      |          |
| A - G<br>MASE:<br>9.114 kg<br>MATERIAL:<br>POLYPROYLENE<br>MATERIAL:<br>DN225 x 3m SN8 BlackMAX <sup>TM</sup> Pipe RRJ<br>H                                                                                                                                                                                                                                                                                                                                                                                                                                                                                                                                                                                                                                                                                                                                                                                                                                                                                                                                                                                                                                                                                                                                                                                                                                                                                                                                                                                                                                                                                                                                                                                                                                                                                                                                                                                                                                                                                                                                                                                                                                                                                                                                                                                                                                                                                                                                                                                                                                                                                                                                                                | +           |                    |                      |      |          |
| H<br>MASS:<br>9.114 kg<br>MATERIAL:<br>POLYPROPYLENE<br>A3 - NTS<br>MATERIAL:<br>POLYPROPYLENE<br>MASS:<br>MATERIAL:<br>POLYPROPYLENE<br>MASS:<br>MASS:<br>MASS:<br>MASS:<br>MASS:<br>MASS:<br>MASS:<br>MASS:<br>MASS:<br>MASS:<br>MASS:<br>MASS:<br>MASS:<br>MASS:<br>MASS:<br>MASS:<br>MASS:<br>MASS:<br>MASS:<br>MATERIAL:<br>POLYPROPYLENE<br>MASS:<br>MASS:<br>MATERIAL:<br>POLYPROPYLENE<br>MASS:<br>MASS:<br>MASS:<br>MATERIAL:<br>MASS:<br>MATERIAL:<br>MASS:<br>MATERIAL:<br>MASS:<br>MATERIAL:<br>MASS:<br>MATERIAL:<br>MASS:<br>MATERIAL:<br>MASS:<br>MATERIAL:<br>MASS:<br>MATERIAL:<br>MASS:<br>MATERIAL:<br>MASS:<br>MATERIAL:<br>MASS:<br>MATERIAL:<br>MASS:<br>MATERIAL:<br>MASS:<br>MATERIAL:<br>MASS:<br>MATERIAL:<br>MASS:<br>MATERIAL:<br>MASS:<br>MATERIAL:<br>MASS:<br>MATERIAL:<br>MASS:<br>MATERIAL:<br>MASS:<br>MATERIAL:<br>MASS:<br>MATERIAL:<br>MASS:<br>MASS:<br>MASS:<br>MASS:<br>MASS:<br>MASS:<br>MASS:<br>MASS:<br>MASS:<br>MASS:<br>MASS:<br>MASS:<br>MASS:<br>MASS:<br>MASS:<br>MASS:<br>MASS:<br>MASS:<br>MASS:<br>MASS:<br>MASS:<br>MASS:<br>MASS:<br>MASS:<br>MASS:<br>MASS:<br>MASS:<br>MASS:<br>MASS:<br>MASS:<br>MASS:<br>MASS:<br>MASS:<br>MASS:<br>MASS:<br>MASS:<br>MASS:<br>MASS:<br>MASS:<br>MASS:<br>MASS:<br>MASS:<br>MASS:<br>MASS:<br>MASS:<br>MASS:<br>MASS:<br>MASS:<br>MASS:<br>MASS:<br>MASS:<br>MASS:<br>MASS:<br>MASS:<br>MASS:<br>MASS:<br>MASS:<br>MASS:<br>MASS:<br>MASS:<br>MASS:<br>MASS:<br>MASS:<br>MASS:<br>MASS:<br>MASS:<br>MASS:<br>MASS:<br>MASS:<br>MASS:<br>MASS:<br>MASS:<br>MASS:<br>MASS:<br>MASS:<br>MASS:<br>MASS:<br>MASS:<br>MASS:<br>MASS:<br>MASS:<br>MASS:<br>MASS:<br>MASS:<br>MASS:<br>MASS:<br>MASS:<br>MASS:<br>MASS:<br>MASS:<br>MASS:<br>MASS:<br>MASS:<br>MASS:<br>MASS:<br>MASS:<br>MASS:<br>MASS:<br>MASS:<br>MASS:<br>MASS:<br>MASS:<br>MASS:<br>MASS:<br>MASS:<br>MASS:<br>MASS:<br>MASS:<br>MASS:<br>MASS:<br>MASS:<br>MASS:<br>MASS:<br>MASS:<br>MASS:<br>MASS:<br>MASS:<br>MASS:<br>MASS:<br>MASS:<br>MASS:<br>MASS:<br>MASS:<br>MASS:<br>MASS:<br>MASS:<br>MASS:<br>MASS:<br>MASS:<br>MASS:<br>MASS:<br>MASS:<br>MASS:<br>MASS:<br>MASS:<br>MASS:<br>MASS:<br>MASS:<br>MASS:<br>MASS:<br>MASS:<br>MASS:<br>MASS:<br>MASS:<br>MASS:<br>MASS:<br>MASS:<br>MASS:<br>MASS:<br>MASS:<br>MASS:<br>MASS:<br>MASS:<br>MASS:<br>MASS:<br>MASS:<br>MASS:<br>MASS:<br>MASS:<br>MASS:<br>MASS:<br>MASS:<br>MASS:<br>MASS:<br>MASS:<br>MASS:<br>MASS:<br>MASS:<br>MASS:<br>MASS:<br>MASS:<br>MASS:<br>MASS:<br>MASS:<br>MASS:<br>MASS:<br>MASS:<br>MASS:<br>MASS:<br>MASS:<br>MASS:<br>MASS:<br>MASS:<br>MASS:<br>MASS:<br>MASS:<br>MASS:<br>MASS:<br>MASS:<br>MASS:<br>MASS:<br>MASS:<br>MASS:<br>MASS: |             | <b>/</b> ////      |                      |      | F        |
| H<br>MASS:<br>9.114 kg<br>MATERIAL:<br>POLYPROPYLENE<br>A3 - NTS<br>MATERIAL:<br>POLYPROPYLENE<br>MASS:<br>MATERIAL:<br>POLYPROPYLENE<br>MASS:<br>MASS:<br>MASS:<br>MASS:<br>MASS:<br>MASS:<br>MASS:<br>MASS:<br>MASS:<br>MASS:<br>MASS:<br>MASS:<br>MASS:<br>MASS:<br>MASS:<br>MASS:<br>MASS:<br>MASS:<br>MASS:<br>MATERIAL:<br>POLYPROPYLENE<br>MASS:<br>MASS:<br>MATERIAL:<br>POLYPROPYLENE<br>MASS:<br>MASS:<br>MASS:<br>MATERIAL:<br>MASS:<br>MATERIAL:<br>MASS:<br>MATERIAL:<br>MASS:<br>MATERIAL:<br>MASS:<br>MATERIAL:<br>MASS:<br>MATERIAL:<br>MASS:<br>MATERIAL:<br>MASS:<br>MATERIAL:<br>MASS:<br>MATERIAL:<br>MASS:<br>MATERIAL:<br>MASS:<br>MATERIAL:<br>MASS:<br>MATERIAL:<br>MASS:<br>MATERIAL:<br>MASS:<br>MATERIAL:<br>MASS:<br>MATERIAL:<br>MASS:<br>MATERIAL:<br>MASS:<br>MATERIAL:<br>MASS:<br>MATERIAL:<br>MASS:<br>MATERIAL:<br>MASS:<br>MATERIAL:<br>MASS:<br>MASS:<br>MASS:<br>MASS:<br>MASS:<br>MASS:<br>MASS:<br>MASS:<br>MASS:<br>MASS:<br>MASS:<br>MASS:<br>MASS:<br>MASS:<br>MASS:<br>MASS:<br>MASS:<br>MASS:<br>MASS:<br>MASS:<br>MASS:<br>MASS:<br>MASS:<br>MASS:<br>MASS:<br>MASS:<br>MASS:<br>MASS:<br>MASS:<br>MASS:<br>MASS:<br>MASS:<br>MASS:<br>MASS:<br>MASS:<br>MASS:<br>MASS:<br>MASS:<br>MASS:<br>MASS:<br>MASS:<br>MASS:<br>MASS:<br>MASS:<br>MASS:<br>MASS:<br>MASS:<br>MASS:<br>MASS:<br>MASS:<br>MASS:<br>MASS:<br>MASS:<br>MASS:<br>MASS:<br>MASS:<br>MASS:<br>MASS:<br>MASS:<br>MASS:<br>MASS:<br>MASS:<br>MASS:<br>MASS:<br>MASS:<br>MASS:<br>MASS:<br>MASS:<br>MASS:<br>MASS:<br>MASS:<br>MASS:<br>MASS:<br>MASS:<br>MASS:<br>MASS:<br>MASS:<br>MASS:<br>MASS:<br>MASS:<br>MASS:<br>MASS:<br>MASS:<br>MASS:<br>MASS:<br>MASS:<br>MASS:<br>MASS:<br>MASS:<br>MASS:<br>MASS:<br>MASS:<br>MASS:<br>MASS:<br>MASS:<br>MASS:<br>MASS:<br>MASS:<br>MASS:<br>MASS:<br>MASS:<br>MASS:<br>MASS:<br>MASS:<br>MASS:<br>MASS:<br>MASS:<br>MASS:<br>MASS:<br>MASS:<br>MASS:<br>MASS:<br>MASS:<br>MASS:<br>MASS:<br>MASS:<br>MASS:<br>MASS:<br>MASS:<br>MASS:<br>MASS:<br>MASS:<br>MASS:<br>MASS:<br>MASS:<br>MASS:<br>MASS:<br>MASS:<br>MASS:<br>MASS:<br>MASS:<br>MASS:<br>MASS:<br>MASS:<br>MASS:<br>MASS:<br>MASS:<br>MASS:<br>MASS:<br>MASS:<br>MASS:<br>MASS:<br>MASS:<br>MASS:<br>MASS:<br>MASS:<br>MASS:<br>MASS:<br>MASS:<br>MASS:<br>MASS:<br>MASS:<br>MASS:<br>MASS:<br>MASS:<br>MASS:<br>MASS:<br>MASS:<br>MASS:<br>MASS:<br>MASS:<br>MASS:<br>MASS:<br>MASS:<br>MASS:<br>MASS:<br>MASS:<br>MASS:<br>MASS:<br>MASS:<br>MASS:<br>MASS:<br>MASS:<br>MASS:<br>MASS:<br>MASS:<br>MASS:<br>MASS:<br>MASS:<br>MASS:<br>MASS:<br>MASS:<br>MASS:<br>MASS:<br>MASS:<br>MASS:<br>MASS:<br>MASS:<br>MASS:<br>MASS:<br>MASS:<br>MASS:<br>MASS:<br>MASS: |             | <b>_</b> ////      |                      |      |          |
| H<br>MASS:<br>9.114 kg<br>MATERIAL:<br>POLYPROPYLENE<br>A3 - NTS<br>MATERIAL:<br>POLYPROPYLENE<br>MASS:<br>MATERIAL:<br>POLYPROPYLENE<br>MASS:<br>MASS:<br>MASS:<br>MASS:<br>MASS:<br>MASS:<br>MASS:<br>MASS:<br>MASS:<br>MASS:<br>MASS:<br>MASS:<br>MASS:<br>MASS:<br>MASS:<br>MASS:<br>MASS:<br>MASS:<br>MASS:<br>MATERIAL:<br>POLYPROPYLENE<br>MASS:<br>MASS:<br>MATERIAL:<br>POLYPROPYLENE<br>MASS:<br>MASS:<br>MASS:<br>MATERIAL:<br>MASS:<br>MATERIAL:<br>MASS:<br>MATERIAL:<br>MASS:<br>MATERIAL:<br>MASS:<br>MATERIAL:<br>MASS:<br>MATERIAL:<br>MASS:<br>MATERIAL:<br>MASS:<br>MATERIAL:<br>MASS:<br>MATERIAL:<br>MASS:<br>MATERIAL:<br>MASS:<br>MATERIAL:<br>MASS:<br>MATERIAL:<br>MASS:<br>MATERIAL:<br>MASS:<br>MATERIAL:<br>MASS:<br>MATERIAL:<br>MASS:<br>MATERIAL:<br>MASS:<br>MATERIAL:<br>MASS:<br>MATERIAL:<br>MASS:<br>MATERIAL:<br>MASS:<br>MATERIAL:<br>MASS:<br>MASS:<br>MASS:<br>MASS:<br>MASS:<br>MASS:<br>MASS:<br>MASS:<br>MASS:<br>MASS:<br>MASS:<br>MASS:<br>MASS:<br>MASS:<br>MASS:<br>MASS:<br>MASS:<br>MASS:<br>MASS:<br>MASS:<br>MASS:<br>MASS:<br>MASS:<br>MASS:<br>MASS:<br>MASS:<br>MASS:<br>MASS:<br>MASS:<br>MASS:<br>MASS:<br>MASS:<br>MASS:<br>MASS:<br>MASS:<br>MASS:<br>MASS:<br>MASS:<br>MASS:<br>MASS:<br>MASS:<br>MASS:<br>MASS:<br>MASS:<br>MASS:<br>MASS:<br>MASS:<br>MASS:<br>MASS:<br>MASS:<br>MASS:<br>MASS:<br>MASS:<br>MASS:<br>MASS:<br>MASS:<br>MASS:<br>MASS:<br>MASS:<br>MASS:<br>MASS:<br>MASS:<br>MASS:<br>MASS:<br>MASS:<br>MASS:<br>MASS:<br>MASS:<br>MASS:<br>MASS:<br>MASS:<br>MASS:<br>MASS:<br>MASS:<br>MASS:<br>MASS:<br>MASS:<br>MASS:<br>MASS:<br>MASS:<br>MASS:<br>MASS:<br>MASS:<br>MASS:<br>MASS:<br>MASS:<br>MASS:<br>MASS:<br>MASS:<br>MASS:<br>MASS:<br>MASS:<br>MASS:<br>MASS:<br>MASS:<br>MASS:<br>MASS:<br>MASS:<br>MASS:<br>MASS:<br>MASS:<br>MASS:<br>MASS:<br>MASS:<br>MASS:<br>MASS:<br>MASS:<br>MASS:<br>MASS:<br>MASS:<br>MASS:<br>MASS:<br>MASS:<br>MASS:<br>MASS:<br>MASS:<br>MASS:<br>MASS:<br>MASS:<br>MASS:<br>MASS:<br>MASS:<br>MASS:<br>MASS:<br>MASS:<br>MASS:<br>MASS:<br>MASS:<br>MASS:<br>MASS:<br>MASS:<br>MASS:<br>MASS:<br>MASS:<br>MASS:<br>MASS:<br>MASS:<br>MASS:<br>MASS:<br>MASS:<br>MASS:<br>MASS:<br>MASS:<br>MASS:<br>MASS:<br>MASS:<br>MASS:<br>MASS:<br>MASS:<br>MASS:<br>MASS:<br>MASS:<br>MASS:<br>MASS:<br>MASS:<br>MASS:<br>MASS:<br>MASS:<br>MASS:<br>MASS:<br>MASS:<br>MASS:<br>MASS:<br>MASS:<br>MASS:<br>MASS:<br>MASS:<br>MASS:<br>MASS:<br>MASS:<br>MASS:<br>MASS:<br>MASS:<br>MASS:<br>MASS:<br>MASS:<br>MASS:<br>MASS:<br>MASS:<br>MASS:<br>MASS:<br>MASS:<br>MASS:<br>MASS:<br>MASS:<br>MASS:<br>MASS:<br>MASS:<br>MASS:<br>MASS:<br>MASS:<br>MASS:<br>MASS:<br>MASS: |             |                    |                      |      |          |
| H<br>MASS:<br>9.114 kg<br>MATERIAL:<br>POLYPROPYLENE<br>A3 - NTS<br>MATERIAL:<br>POLYPROPYLENE<br>MASS:<br>MATERIAL:<br>POLYPROPYLENE<br>MASS:<br>MASS:<br>MASS:<br>MASS:<br>MASS:<br>MASS:<br>MASS:<br>MASS:<br>MASS:<br>MASS:<br>MASS:<br>MASS:<br>MASS:<br>MASS:<br>MASS:<br>MASS:<br>MASS:<br>MASS:<br>MASS:<br>MATERIAL:<br>POLYPROPYLENE<br>MASS:<br>MASS:<br>MATERIAL:<br>POLYPROPYLENE<br>MASS:<br>MASS:<br>MASS:<br>MATERIAL:<br>MASS:<br>MATERIAL:<br>MASS:<br>MATERIAL:<br>MASS:<br>MATERIAL:<br>MASS:<br>MATERIAL:<br>MASS:<br>MATERIAL:<br>MASS:<br>MATERIAL:<br>MASS:<br>MATERIAL:<br>MASS:<br>MATERIAL:<br>MASS:<br>MATERIAL:<br>MASS:<br>MATERIAL:<br>MASS:<br>MATERIAL:<br>MASS:<br>MATERIAL:<br>MASS:<br>MATERIAL:<br>MASS:<br>MATERIAL:<br>MASS:<br>MATERIAL:<br>MASS:<br>MATERIAL:<br>MASS:<br>MATERIAL:<br>MASS:<br>MATERIAL:<br>MASS:<br>MATERIAL:<br>MASS:<br>MASS:<br>MASS:<br>MASS:<br>MASS:<br>MASS:<br>MASS:<br>MASS:<br>MASS:<br>MASS:<br>MASS:<br>MASS:<br>MASS:<br>MASS:<br>MASS:<br>MASS:<br>MASS:<br>MASS:<br>MASS:<br>MASS:<br>MASS:<br>MASS:<br>MASS:<br>MASS:<br>MASS:<br>MASS:<br>MASS:<br>MASS:<br>MASS:<br>MASS:<br>MASS:<br>MASS:<br>MASS:<br>MASS:<br>MASS:<br>MASS:<br>MASS:<br>MASS:<br>MASS:<br>MASS:<br>MASS:<br>MASS:<br>MASS:<br>MASS:<br>MASS:<br>MASS:<br>MASS:<br>MASS:<br>MASS:<br>MASS:<br>MASS:<br>MASS:<br>MASS:<br>MASS:<br>MASS:<br>MASS:<br>MASS:<br>MASS:<br>MASS:<br>MASS:<br>MASS:<br>MASS:<br>MASS:<br>MASS:<br>MASS:<br>MASS:<br>MASS:<br>MASS:<br>MASS:<br>MASS:<br>MASS:<br>MASS:<br>MASS:<br>MASS:<br>MASS:<br>MASS:<br>MASS:<br>MASS:<br>MASS:<br>MASS:<br>MASS:<br>MASS:<br>MASS:<br>MASS:<br>MASS:<br>MASS:<br>MASS:<br>MASS:<br>MASS:<br>MASS:<br>MASS:<br>MASS:<br>MASS:<br>MASS:<br>MASS:<br>MASS:<br>MASS:<br>MASS:<br>MASS:<br>MASS:<br>MASS:<br>MASS:<br>MASS:<br>MASS:<br>MASS:<br>MASS:<br>MASS:<br>MASS:<br>MASS:<br>MASS:<br>MASS:<br>MASS:<br>MASS:<br>MASS:<br>MASS:<br>MASS:<br>MASS:<br>MASS:<br>MASS:<br>MASS:<br>MASS:<br>MASS:<br>MASS:<br>MASS:<br>MASS:<br>MASS:<br>MASS:<br>MASS:<br>MASS:<br>MASS:<br>MASS:<br>MASS:<br>MASS:<br>MASS:<br>MASS:<br>MASS:<br>MASS:<br>MASS:<br>MASS:<br>MASS:<br>MASS:<br>MASS:<br>MASS:<br>MASS:<br>MASS:<br>MASS:<br>MASS:<br>MASS:<br>MASS:<br>MASS:<br>MASS:<br>MASS:<br>MASS:<br>MASS:<br>MASS:<br>MASS:<br>MASS:<br>MASS:<br>MASS:<br>MASS:<br>MASS:<br>MASS:<br>MASS:<br>MASS:<br>MASS:<br>MASS:<br>MASS:<br>MASS:<br>MASS:<br>MASS:<br>MASS:<br>MASS:<br>MASS:<br>MASS:<br>MASS:<br>MASS:<br>MASS:<br>MASS:<br>MASS:<br>MASS:<br>MASS:<br>MASS:<br>MASS:<br>MASS:<br>MASS:<br>MASS:<br>MASS:<br>MASS:<br>MASS:<br>MASS:<br>MASS:<br>MASS:<br>MASS:<br>MASS: |             |                    |                      |      |          |
| H<br>MASS:<br>9.114 kg<br>MATERIAL:<br>POLYPROPYLENE<br>A3 - NTS<br>MATERIAL:<br>POLYPROPYLENE<br>MASS:<br>MATERIAL:<br>POLYPROPYLENE<br>MASS:<br>MASS:<br>MASS:<br>MASS:<br>MASS:<br>MASS:<br>MASS:<br>MASS:<br>MASS:<br>MASS:<br>MASS:<br>MASS:<br>MASS:<br>MASS:<br>MASS:<br>MASS:<br>MASS:<br>MASS:<br>MASS:<br>MATERIAL:<br>POLYPROPYLENE<br>MASS:<br>MASS:<br>MATERIAL:<br>POLYPROPYLENE<br>MASS:<br>MASS:<br>MASS:<br>MATERIAL:<br>MASS:<br>MATERIAL:<br>MASS:<br>MATERIAL:<br>MASS:<br>MATERIAL:<br>MASS:<br>MATERIAL:<br>MASS:<br>MATERIAL:<br>MASS:<br>MATERIAL:<br>MASS:<br>MATERIAL:<br>MASS:<br>MATERIAL:<br>MASS:<br>MATERIAL:<br>MASS:<br>MATERIAL:<br>MASS:<br>MATERIAL:<br>MASS:<br>MATERIAL:<br>MASS:<br>MATERIAL:<br>MASS:<br>MATERIAL:<br>MASS:<br>MATERIAL:<br>MASS:<br>MATERIAL:<br>MASS:<br>MATERIAL:<br>MASS:<br>MATERIAL:<br>MASS:<br>MATERIAL:<br>MASS:<br>MASS:<br>MASS:<br>MASS:<br>MASS:<br>MASS:<br>MASS:<br>MASS:<br>MASS:<br>MASS:<br>MASS:<br>MASS:<br>MASS:<br>MASS:<br>MASS:<br>MASS:<br>MASS:<br>MASS:<br>MASS:<br>MASS:<br>MASS:<br>MASS:<br>MASS:<br>MASS:<br>MASS:<br>MASS:<br>MASS:<br>MASS:<br>MASS:<br>MASS:<br>MASS:<br>MASS:<br>MASS:<br>MASS:<br>MASS:<br>MASS:<br>MASS:<br>MASS:<br>MASS:<br>MASS:<br>MASS:<br>MASS:<br>MASS:<br>MASS:<br>MASS:<br>MASS:<br>MASS:<br>MASS:<br>MASS:<br>MASS:<br>MASS:<br>MASS:<br>MASS:<br>MASS:<br>MASS:<br>MASS:<br>MASS:<br>MASS:<br>MASS:<br>MASS:<br>MASS:<br>MASS:<br>MASS:<br>MASS:<br>MASS:<br>MASS:<br>MASS:<br>MASS:<br>MASS:<br>MASS:<br>MASS:<br>MASS:<br>MASS:<br>MASS:<br>MASS:<br>MASS:<br>MASS:<br>MASS:<br>MASS:<br>MASS:<br>MASS:<br>MASS:<br>MASS:<br>MASS:<br>MASS:<br>MASS:<br>MASS:<br>MASS:<br>MASS:<br>MASS:<br>MASS:<br>MASS:<br>MASS:<br>MASS:<br>MASS:<br>MASS:<br>MASS:<br>MASS:<br>MASS:<br>MASS:<br>MASS:<br>MASS:<br>MASS:<br>MASS:<br>MASS:<br>MASS:<br>MASS:<br>MASS:<br>MASS:<br>MASS:<br>MASS:<br>MASS:<br>MASS:<br>MASS:<br>MASS:<br>MASS:<br>MASS:<br>MASS:<br>MASS:<br>MASS:<br>MASS:<br>MASS:<br>MASS:<br>MASS:<br>MASS:<br>MASS:<br>MASS:<br>MASS:<br>MASS:<br>MASS:<br>MASS:<br>MASS:<br>MASS:<br>MASS:<br>MASS:<br>MASS:<br>MASS:<br>MASS:<br>MASS:<br>MASS:<br>MASS:<br>MASS:<br>MASS:<br>MASS:<br>MASS:<br>MASS:<br>MASS:<br>MASS:<br>MASS:<br>MASS:<br>MASS:<br>MASS:<br>MASS:<br>MASS:<br>MASS:<br>MASS:<br>MASS:<br>MASS:<br>MASS:<br>MASS:<br>MASS:<br>MASS:<br>MASS:<br>MASS:<br>MASS:<br>MASS:<br>MASS:<br>MASS:<br>MASS:<br>MASS:<br>MASS:<br>MASS:<br>MASS:<br>MASS:<br>MASS:<br>MASS:<br>MASS:<br>MASS:<br>MASS:<br>MASS:<br>MASS:<br>MASS:<br>MASS:<br>MASS:<br>MASS:<br>MASS:<br>MASS:<br>MASS:<br>MASS:<br>MASS:<br>MASS:<br>MASS:<br>MASS:<br>MASS: |             |                    |                      |      |          |
| H<br>9.114 kg<br>MATERIAL:<br>POLYPROPYLENE<br>A3 - NTS<br>H<br>H<br>H<br>H<br>H<br>H<br>H<br>H<br>H<br>H<br>H<br>H<br>H                                                                                                                                                                                                                                                                                                                                                                                                                                                                                                                                                                                                                                                                                                                                                                                                                                                                                                                                                                                                                                                                                                                                                                                                                                                                                                                                                                                                                                                                                                                                                                                                                                                                                                                                                                                                                                                                                                                                                                                                                                                                                                                                                                                                                                                                                                                                                                                                                                                                                                                                                                   | A —         |                    |                      |      | G        |
| H<br>9.114 kg<br>MATERIAL:<br>POLYPROPYLENE<br>A3 - NTS<br>H<br>H<br>H<br>H<br>H<br>H<br>H<br>H<br>H<br>H<br>H<br>H<br>H                                                                                                                                                                                                                                                                                                                                                                                                                                                                                                                                                                                                                                                                                                                                                                                                                                                                                                                                                                                                                                                                                                                                                                                                                                                                                                                                                                                                                                                                                                                                                                                                                                                                                                                                                                                                                                                                                                                                                                                                                                                                                                                                                                                                                                                                                                                                                                                                                                                                                                                                                                   |             |                    |                      |      |          |
| H<br>9.114 kg<br>MATERIAL:<br>POLYPROPYLENE<br>A3 - NTS<br>H<br>H<br>H<br>H<br>H<br>H<br>H<br>H<br>H<br>H<br>H<br>H<br>H                                                                                                                                                                                                                                                                                                                                                                                                                                                                                                                                                                                                                                                                                                                                                                                                                                                                                                                                                                                                                                                                                                                                                                                                                                                                                                                                                                                                                                                                                                                                                                                                                                                                                                                                                                                                                                                                                                                                                                                                                                                                                                                                                                                                                                                                                                                                                                                                                                                                                                                                                                   |             |                    |                      |      |          |
| H<br>9.114 kg<br>MATERIAL:<br>POLYPROPYLENE<br>A3 - NTS<br>H<br>H<br>H<br>H<br>H<br>H<br>H<br>H<br>H<br>H<br>H<br>H<br>H                                                                                                                                                                                                                                                                                                                                                                                                                                                                                                                                                                                                                                                                                                                                                                                                                                                                                                                                                                                                                                                                                                                                                                                                                                                                                                                                                                                                                                                                                                                                                                                                                                                                                                                                                                                                                                                                                                                                                                                                                                                                                                                                                                                                                                                                                                                                                                                                                                                                                                                                                                   |             |                    |                      |      | $\vdash$ |
| H<br>9.114 kg<br>MATERIAL:<br>POLYPROPYLENE<br>A3 - NTS<br>H<br>H<br>H<br>H<br>H<br>H<br>H<br>H<br>H<br>H<br>H<br>H<br>H                                                                                                                                                                                                                                                                                                                                                                                                                                                                                                                                                                                                                                                                                                                                                                                                                                                                                                                                                                                                                                                                                                                                                                                                                                                                                                                                                                                                                                                                                                                                                                                                                                                                                                                                                                                                                                                                                                                                                                                                                                                                                                                                                                                                                                                                                                                                                                                                                                                                                                                                                                   |             |                    |                      |      |          |
| H<br>9.114 kg<br>MATERIAL:<br>POLYPROPYLENE<br>A3 - NTS<br>H<br>H<br>H<br>H<br>H<br>H<br>H<br>H<br>H<br>H<br>H<br>H<br>H                                                                                                                                                                                                                                                                                                                                                                                                                                                                                                                                                                                                                                                                                                                                                                                                                                                                                                                                                                                                                                                                                                                                                                                                                                                                                                                                                                                                                                                                                                                                                                                                                                                                                                                                                                                                                                                                                                                                                                                                                                                                                                                                                                                                                                                                                                                                                                                                                                                                                                                                                                   | MAS         | SS: DESCRIPTION:   |                      |      |          |
| A3 - NTS                                                                                                                                                                                                                                                                                                                                                                                                                                                                                                                                                                                                                                                                                                                                                                                                                                                                                                                                                                                                                                                                                                                                                                                                                                                                                                                                                                                                                                                                                                                                                                                                                                                                                                                                                                                                                                                                                                                                                                                                                                                                                                                                                                                                                                                                                                                                                                                                                                                                                                                                                                                                                                                                                   |             | 9.114 kg DN225 x 3 | m SN8 BlackMAX™ Pipe | RRJ  | н        |
| PROJECTION Sheet 1 of 1 <b>GKÖZZÖL</b> A   13 14 15 16                                                                                                                                                                                                                                                                                                                                                                                                                                                                                                                                                                                                                                                                                                                                                                                                                                                                                                                                                                                                                                                                                                                                                                                                                                                                                                                                                                                                                                                                                                                                                                                                                                                                                                                                                                                                                                                                                                                                                                                                                                                                                                                                                                                                                                                                                                                                                                                                                                                                                                                                                                                                                                     | THIRD ANGLE | A3 - NTS CODE:     |                      | REV: |          |
|                                                                                                                                                                                                                                                                                                                                                                                                                                                                                                                                                                                                                                                                                                                                                                                                                                                                                                                                                                                                                                                                                                                                                                                                                                                                                                                                                                                                                                                                                                                                                                                                                                                                                                                                                                                                                                                                                                                                                                                                                                                                                                                                                                                                                                                                                                                                                                                                                                                                                                                                                                                                                                                                                            | PROJECTION  |                    | <u>5</u> 15          |      |          |