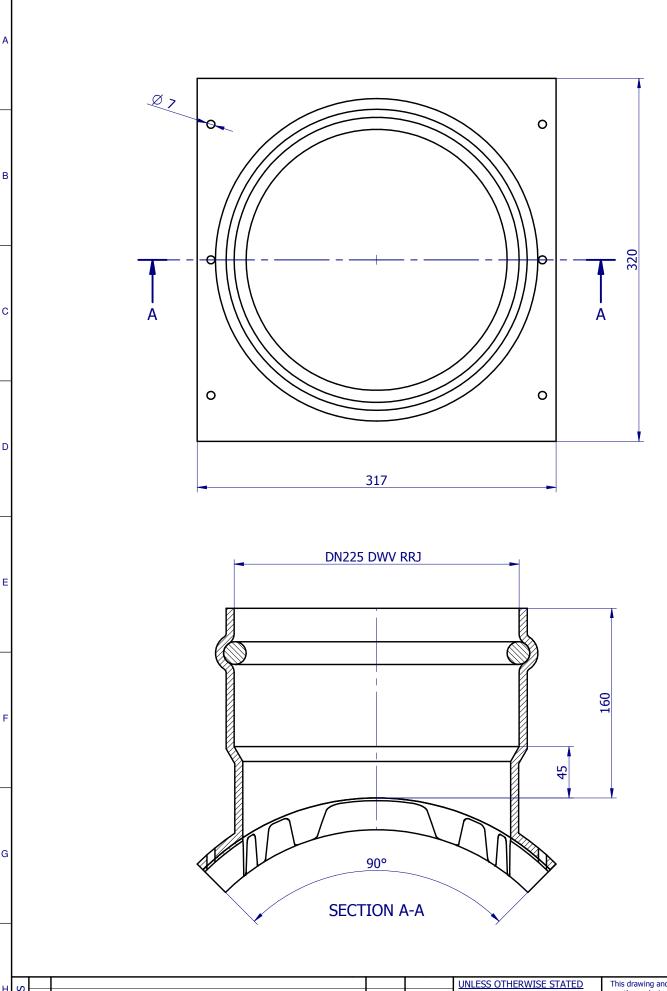

| н | REVISIONS | A INITIAL REL |   | ESCRIPTION |   | XX-XX-18<br>DATE | M.H. | UNLESS OTHERWISE STATED<br>NOM = Nominal<br>O/A = Overall<br>TYP = Typical<br>C/O = Clear Opening<br>All measures in millimeters. | are the exclusive<br>Unless specifically<br>shown on this dra<br>time and without | all information contained the<br>property of Iplex Pipelines P<br>/ noted, this drawing and iten<br>awing are subject to change a<br>prior notice.<br>reference purpose only. | y Ltd. © IPLEX PIPE<br>ns<br>it any 1300 0<br>ww | LINES PTY LTD<br>IPLEX (47539)<br>w.iplex.com.au<br>pelines.com.au |    | pelines |
|---|-----------|---------------|---|------------|---|------------------|------|-----------------------------------------------------------------------------------------------------------------------------------|-----------------------------------------------------------------------------------|-------------------------------------------------------------------------------------------------------------------------------------------------------------------------------|--------------------------------------------------|--------------------------------------------------------------------|----|---------|
|   |           | 1             | 2 | 3          | 4 |                  | 5    | 6                                                                                                                                 | 7                                                                                 | 8                                                                                                                                                                             | 9                                                | 10                                                                 | 11 | 12      |