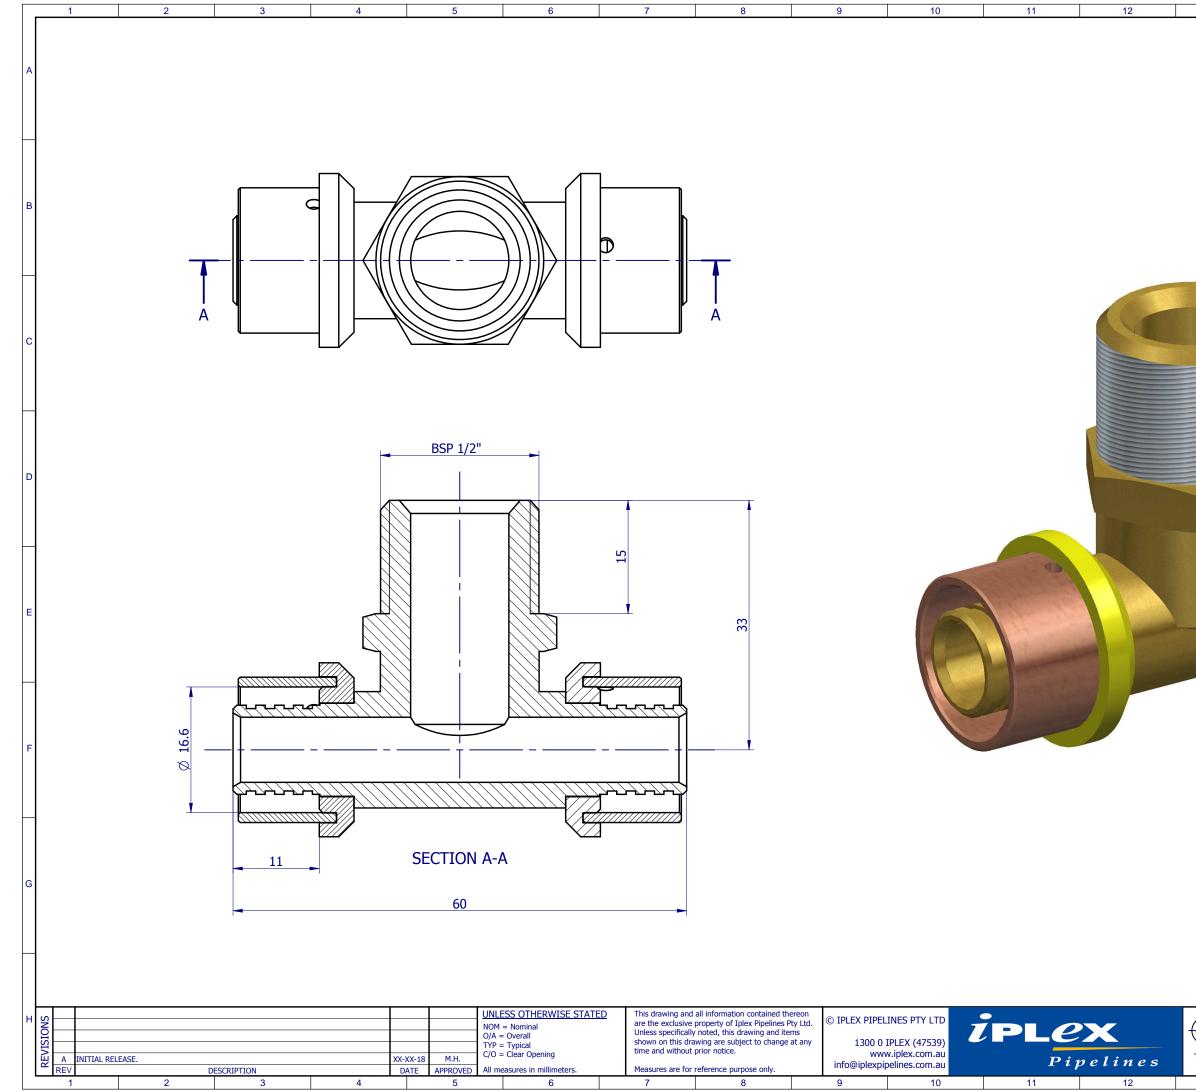

| 10