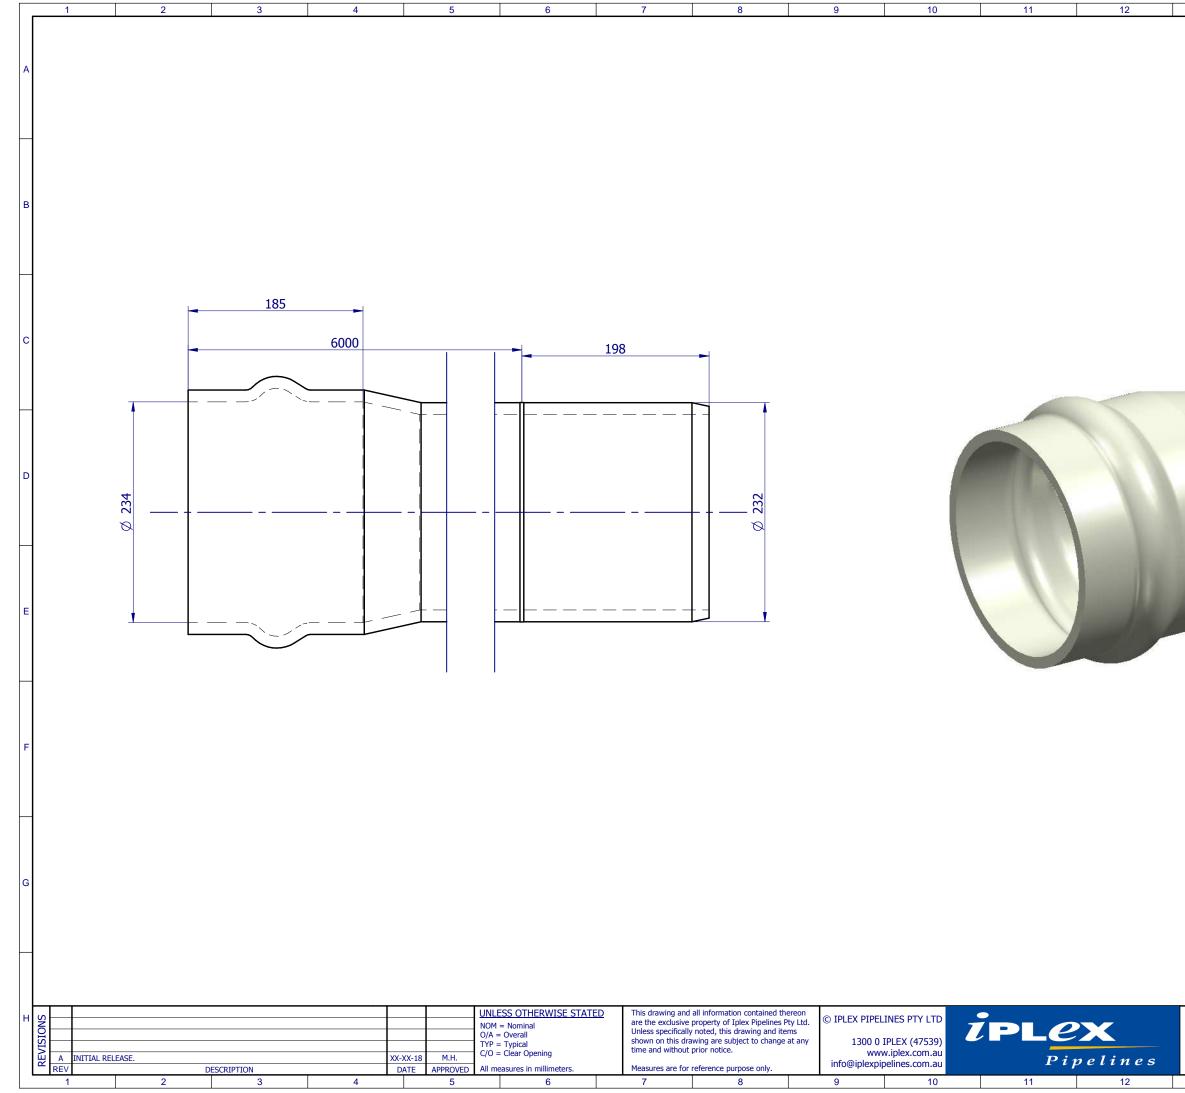

| 13                              | 1                                          | 4                         | 15                   |          |            | 16                       |   |
|---------------------------------|--------------------------------------------|---------------------------|----------------------|----------|------------|--------------------------|---|
|                                 | ·                                          |                           |                      |          |            |                          | A |
|                                 |                                            |                           |                      |          |            |                          |   |
|                                 |                                            |                           |                      |          |            |                          | В |
|                                 |                                            |                           |                      |          |            |                          | с |
|                                 |                                            |                           |                      |          |            |                          |   |
|                                 |                                            |                           |                      |          |            |                          | D |
|                                 |                                            |                           |                      |          |            |                          | E |
|                                 |                                            |                           |                      |          |            |                          | F |
|                                 |                                            |                           |                      |          |            |                          | G |
|                                 | <sup>MASS:</sup><br>74.423 kg<br>MATERIAL: | DESCRIPTION:<br>DN200 x 6 | im PN20 Crea         | m Rhino® | Series 2 P | VC-M                     | н |
| THIRD ANGLE<br>PROJECTION<br>13 | PVC<br>A3 - NTS<br>Sheet 1 of 1            |                           | or RRJ<br>DHRC<br>15 | 2020     | 00         | <sup>REV:</sup> <b>A</b> | , |