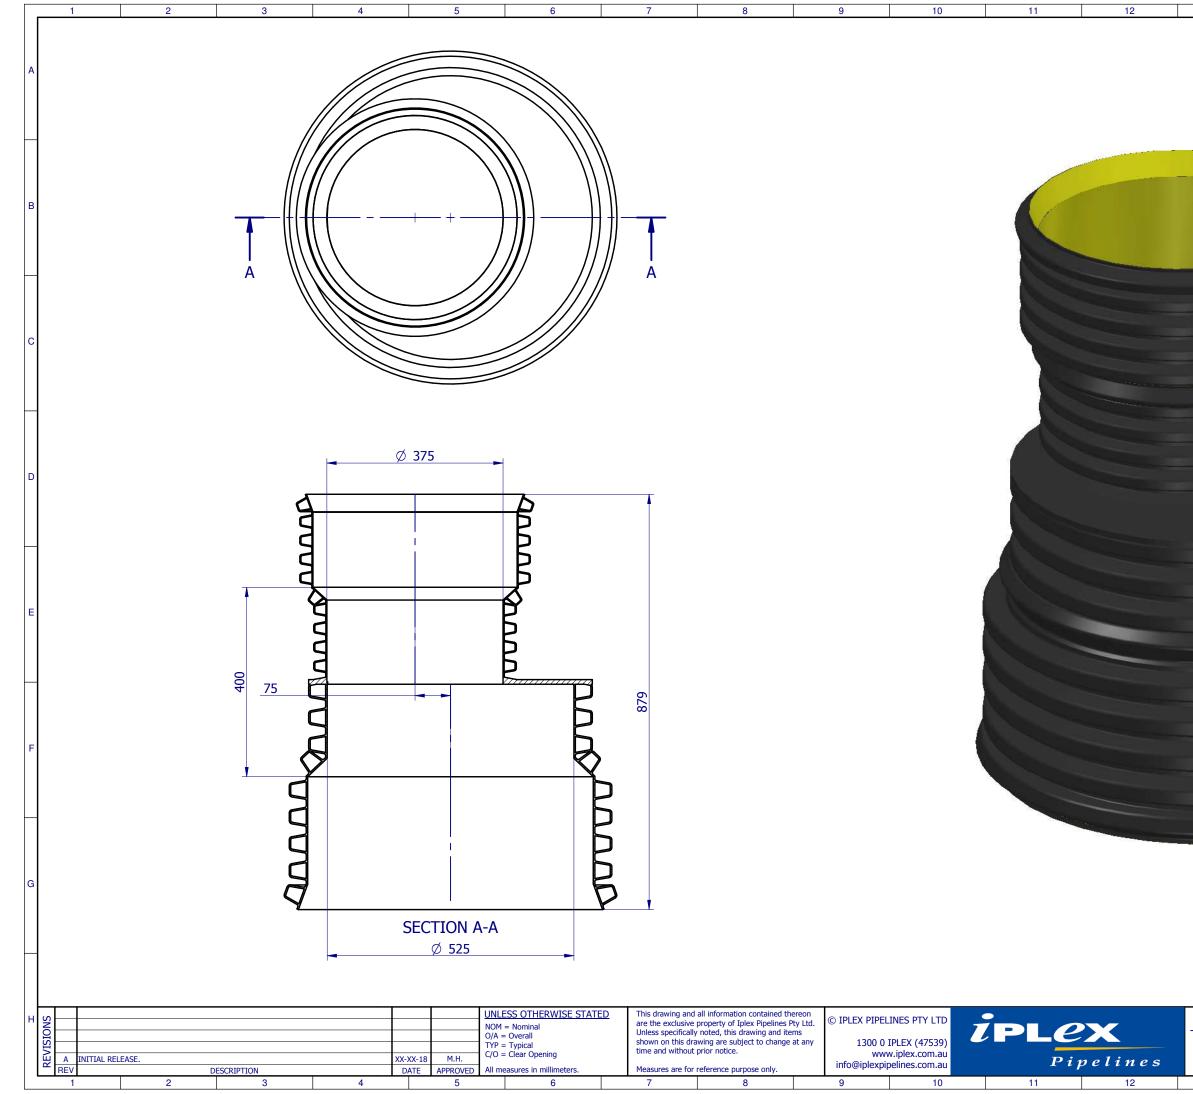

|                                                                                                                                                                                                                                                                                                                                                                                                                                                                                                                                                                                                                                                                                                                                                                                                                                                                                                                                                                                                                                                                                                                                                                                                                                                                                                                                                                                                                                                                                                                                                                                                                                                                                                                                                                                                                                                                                                                                                                                                                                                                                                                                                                                                                                                                                                                                                                                                                                                                                                                                                                                                                                                                                                                                                                                                                              | 13               | 14                                                  | 15                                                        | 16 |   |
|------------------------------------------------------------------------------------------------------------------------------------------------------------------------------------------------------------------------------------------------------------------------------------------------------------------------------------------------------------------------------------------------------------------------------------------------------------------------------------------------------------------------------------------------------------------------------------------------------------------------------------------------------------------------------------------------------------------------------------------------------------------------------------------------------------------------------------------------------------------------------------------------------------------------------------------------------------------------------------------------------------------------------------------------------------------------------------------------------------------------------------------------------------------------------------------------------------------------------------------------------------------------------------------------------------------------------------------------------------------------------------------------------------------------------------------------------------------------------------------------------------------------------------------------------------------------------------------------------------------------------------------------------------------------------------------------------------------------------------------------------------------------------------------------------------------------------------------------------------------------------------------------------------------------------------------------------------------------------------------------------------------------------------------------------------------------------------------------------------------------------------------------------------------------------------------------------------------------------------------------------------------------------------------------------------------------------------------------------------------------------------------------------------------------------------------------------------------------------------------------------------------------------------------------------------------------------------------------------------------------------------------------------------------------------------------------------------------------------------------------------------------------------------------------------------------------------|------------------|-----------------------------------------------------|-----------------------------------------------------------|----|---|
|                                                                                                                                                                                                                                                                                                                                                                                                                                                                                                                                                                                                                                                                                                                                                                                                                                                                                                                                                                                                                                                                                                                                                                                                                                                                                                                                                                                                                                                                                                                                                                                                                                                                                                                                                                                                                                                                                                                                                                                                                                                                                                                                                                                                                                                                                                                                                                                                                                                                                                                                                                                                                                                                                                                                                                                                                              |                  |                                                     |                                                           |    | А |
| E<br>Market Market Marke                                                                                                                                                                                                                                                                                                                                                                                                                                                                                                                                                                                                                                                                                              |                  |                                                     |                                                           |    | В |
| G<br>MSS.<br>11.943 kg<br>NTSC SC RRJ (PP Fab)<br>MSS.<br>11.943 kg<br>MSS.<br>11.943 kg<br>MSS.<br>11.943 kg<br>MSS.<br>MSS.<br>MSS.<br>MSS.<br>MSS.<br>MSS.<br>MSS.<br>MSS.<br>MSS.<br>MSS.<br>MSS.<br>MSS.<br>MSS.<br>MSS.<br>MSS.<br>MSS.<br>MSS.<br>MSS.<br>MSS.<br>MSS.<br>MSS.<br>MSS.<br>MSS.<br>MSS.<br>MSS.<br>MSS.<br>MSS.<br>MSS.<br>MSS.<br>MSS.<br>MSS.<br>MSS.<br>MSS.<br>MSS.<br>MSS.<br>MSS.<br>MSS.<br>MSS.<br>MSS.<br>MSS.<br>MSS.<br>MSS.<br>MSS.<br>MSS.<br>MSS.<br>MSS.<br>MSS.<br>MSS.<br>MSS.<br>MSS.<br>MSS.<br>MSS.<br>MSS.<br>MSS.<br>MSS.<br>MSS.<br>MSS.<br>MSS.<br>MSS.<br>MSS.<br>MSS.<br>MSS.<br>MSS.<br>MSS.<br>MSS.<br>MSS.<br>MSS.<br>MSS.<br>MSS.<br>MSS.<br>MSS.<br>MSS.<br>MSS.<br>MSS.<br>MSS.<br>MSS.<br>MSS.<br>MSS.<br>MSS.<br>MSS.<br>MSS.<br>MSS.<br>MSS.<br>MSS.<br>MSS.<br>MSS.<br>MSS.<br>MSS.<br>MSS.<br>MSS.<br>MSS.<br>MSS.<br>MSS.<br>MSS.<br>MSS.<br>MSS.<br>MSS.<br>MSS.<br>MSS.<br>MSS.<br>MSS.<br>MSS.<br>MSS.<br>MSS.<br>MSS.<br>MSS.<br>MSS.<br>MSS.<br>MSS.<br>MSS.<br>MSS.<br>MSS.<br>MSS.<br>MSS.<br>MSS.<br>MSS.<br>MSS.<br>MSS.<br>MSS.<br>MSS.<br>MSS.<br>MSS.<br>MSS.<br>MSS.<br>MSS.<br>MSS.<br>MSS.<br>MSS.<br>MSS.<br>MSS.<br>MSS.<br>MSS.<br>MSS.<br>MSS.<br>MSS.<br>MSS.<br>MSS.<br>MSS.<br>MSS.<br>MSS.<br>MSS.<br>MSS.<br>MSS.<br>MSS.<br>MSS.<br>MSS.<br>MSS.<br>MSS.<br>MSS.<br>MSS.<br>MSS.<br>MSS.<br>MSS.<br>MSS.<br>MSS.<br>MSS.<br>MSS.<br>MSS.<br>MSS.<br>MSS.<br>MSS.<br>MSS.<br>MSS.<br>MSS.<br>MSS.<br>MSS.<br>MSS.<br>MSS.<br>MSS.<br>MSS.<br>MSS.<br>MSS.<br>MSS.<br>MSS.<br>MSS.<br>MSS.<br>MSS.<br>MSS.<br>MSS.<br>MSS.<br>MSS.<br>MSS.<br>MSS.<br>MSS.<br>MSS.<br>MSS.<br>MSS.<br>MSS.<br>MSS.<br>MSS.<br>MSS.<br>MSS.<br>MSS.<br>MSS.<br>MSS.<br>MSS.<br>MSS.<br>MSS.<br>MSS.<br>MSS.<br>MSS.<br>MSS.<br>MSS.<br>MSS.<br>MSS.<br>MSS.<br>MSS.<br>MSS.<br>MSS.<br>MSS.<br>MSS.<br>MSS.<br>MSS.<br>MSS.<br>MSS.<br>MSS.<br>MSS.<br>MSS.<br>MSS.<br>MSS.<br>MSS.<br>MSS.<br>MSS.<br>MSS.<br>MSS.<br>MSS.<br>MSS.<br>MSS.<br>MSS.<br>MSS.<br>MSS.<br>MSS.<br>MSS.<br>MSS.<br>MSS.<br>MSS.<br>MSS.<br>MSS.<br>MSS.<br>MSS.<br>MSS.<br>MSS.<br>MSS.<br>MSS.<br>MSS.<br>MSS.<br>MSS.<br>MSS.<br>MSS.<br>MSS.<br>MSS.<br>MSS.<br>MSS.<br>MSS.<br>MSS.<br>MSS.<br>MSS.<br>MSS.<br>MSS.<br>MSS.<br>MSS.<br>MSS.<br>MSS.<br>MSS.<br>MSS.<br>MSS.<br>MSS.<br>MSS.<br>MSS.<br>MSS.<br>MSS.<br>MSS.<br>MSS.<br>MSS.<br>MSS.<br>MSS.<br>MSS.<br>MSS.<br>MSS.<br>MSS.<br>MSS.<br>MSS.<br>MSS.<br>MSS.<br>MSS.<br>MSS.<br>MSS.<br>MSS.<br>MSS.<br>MSS.<br>MSS.<br>MSS.<br>MSS.<br>MSS.<br>MSS.<br>MSS.<br>MSS.<br>MSS.<br>MSS.<br>MSS.<br>MSS.<br>MSS.<br>MSS.<br>MSS.<br>MSS.<br>MSS.<br>MSS.<br>MSS.<br>MSS.<br>MSS.<br>MSS.<br>MSS.<br>MSS.<br>MSS.<br>MSS.<br>MSS.<br>MSS.<br>MSS.<br>MSS.<br>MSS.<br>MSS.<br>MSS.<br>MSS.<br>MSS.<br>MSS.<br>MSS |                  |                                                     |                                                           |    | С |
| F<br>SECRETION:<br>DIS25 × DN375 BlackMAX <sup>TM</sup> Level Invert Taper<br>(LIT) SC x SC RRJ (PP Fab)<br>H                                                                                                                                                                                                                                                                                                                                                                                                                                                                                                                                                                                                                                                                                                                                                                                                                                                                                                                                                                                                                                                                                                                                                                                                                                                                                                                                                                                                                                                                                                                                                                                                                                                                                                                                                                                                                                                                                                                                                                                                                                                                                                                                                                                                                                                                                                                                                                                                                                                                                                                                                                                                                                                                                                                |                  |                                                     |                                                           |    | D |
| G<br>MASS:<br>1.943 kg<br>MATERIAL:<br>POLYPROPYLENE<br>MATERIAL:<br>POLYPROPYLENE<br>(LTT) SC x SC RRJ (PP Fab)<br>H                                                                                                                                                                                                                                                                                                                                                                                                                                                                                                                                                                                                                                                                                                                                                                                                                                                                                                                                                                                                                                                                                                                                                                                                                                                                                                                                                                                                                                                                                                                                                                                                                                                                                                                                                                                                                                                                                                                                                                                                                                                                                                                                                                                                                                                                                                                                                                                                                                                                                                                                                                                                                                                                                                        |                  |                                                     |                                                           |    | E |
| G<br>MASS:<br>11.943 kg<br>DESCRIPTION:<br>DIS25 x DN375 BlackMAX <sup>TM</sup> Level Invert Taper<br>(LIT) SC x SC RRJ (PP Fab)<br>A3 - NTS                                                                                                                                                                                                                                                                                                                                                                                                                                                                                                                                                                                                                                                                                                                                                                                                                                                                                                                                                                                                                                                                                                                                                                                                                                                                                                                                                                                                                                                                                                                                                                                                                                                                                                                                                                                                                                                                                                                                                                                                                                                                                                                                                                                                                                                                                                                                                                                                                                                                                                                                                                                                                                                                                 |                  |                                                     |                                                           |    | F |
| H<br>H<br>H<br>H<br>H<br>H<br>H<br>H<br>H<br>H<br>H<br>H<br>H<br>H                                                                                                                                                                                                                                                                                                                                                                                                                                                                                                                                                                                                                                                                                                                                                                                                                                                                                                                                                                                                                                                                                                                                                                                                                                                                                                                                                                                                                                                                                                                                                                                                                                                                                                                                                                                                                                                                                                                                                                                                                                                                                                                                                                                                                                                                                                                                                                                                                                                                                                                                                                                                                                                                                                                                                           |                  |                                                     |                                                           |    | G |
| PROJECTION Sheet 1 of 1 (IK//)//// A                                                                                                                                                                                                                                                                                                                                                                                                                                                                                                                                                                                                                                                                                                                                                                                                                                                                                                                                                                                                                                                                                                                                                                                                                                                                                                                                                                                                                                                                                                                                                                                                                                                                                                                                                                                                                                                                                                                                                                                                                                                                                                                                                                                                                                                                                                                                                                                                                                                                                                                                                                                                                                                                                                                                                                                         | $\bigcirc -\Box$ | 11.943 kg<br>MATERIAL:<br>POLYPROPYLENE<br>A3 - NTS | N375 BlackMAX™ Level<br>SC RRJ (PP Fab)<br>GR725237<br>15 |    | Н |