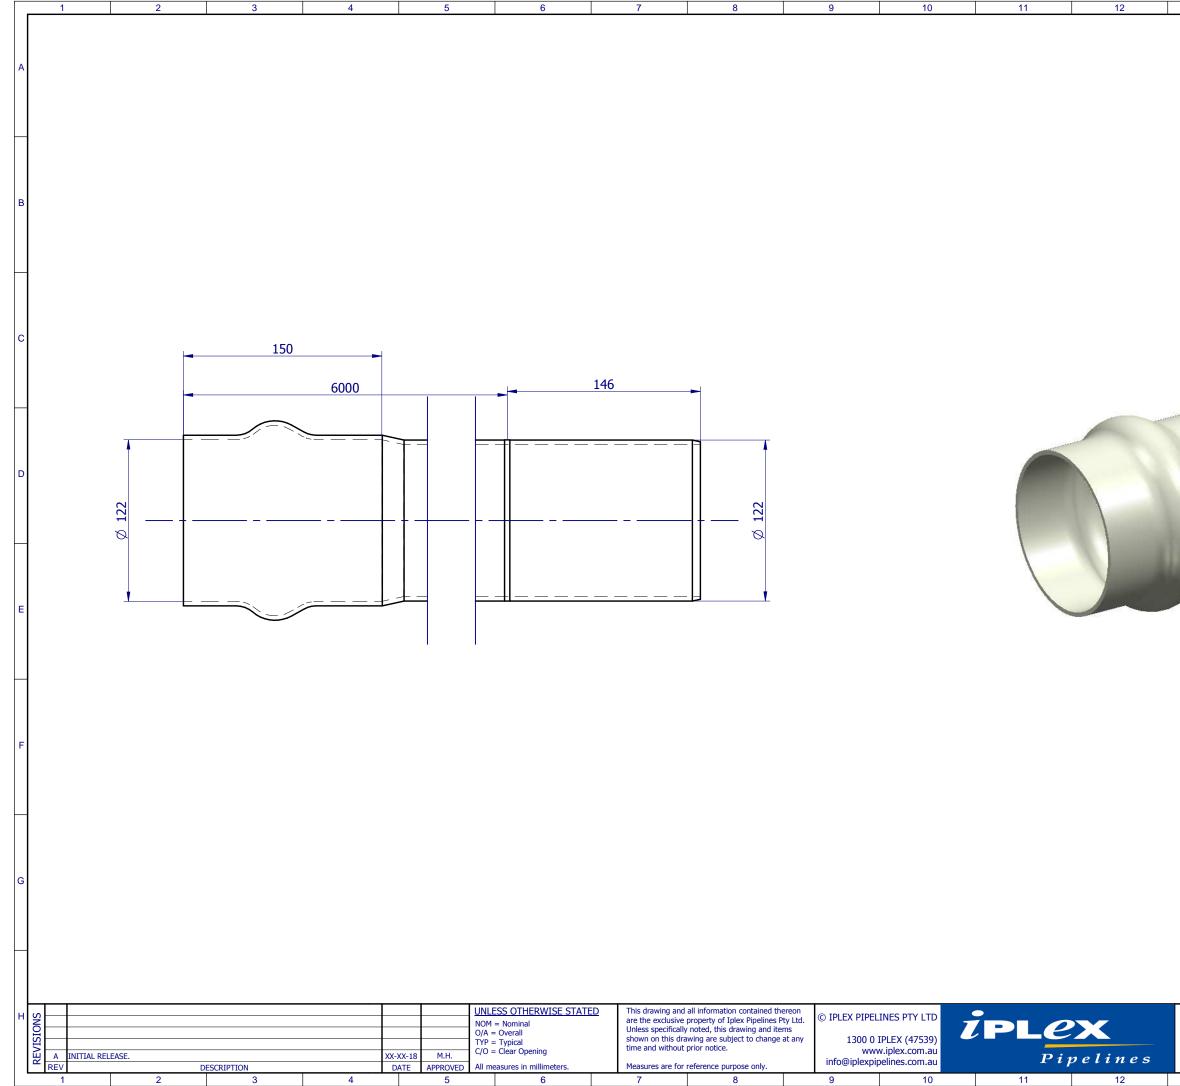

| F<br>G                                                                                                                                                                                                                                                                                                                                                                                                                                                                                                                                                                                                                                                                                                                                                                                                                                                                                                                                                                                                                                                                                                                                                                                                                                                                                                                                                                                                                                                                                                                                                                                                                                                                                                                                                                                                                                                                                                                                                                                                                                                                                                                                                                                                                                                                                                                                                                                                                                                                                                                                                                                                                                                                                                                                                                                                                                                                                                                                                                                                                                                                                                                      | 49 | 44                                       | 15 | 40 |   |
|-----------------------------------------------------------------------------------------------------------------------------------------------------------------------------------------------------------------------------------------------------------------------------------------------------------------------------------------------------------------------------------------------------------------------------------------------------------------------------------------------------------------------------------------------------------------------------------------------------------------------------------------------------------------------------------------------------------------------------------------------------------------------------------------------------------------------------------------------------------------------------------------------------------------------------------------------------------------------------------------------------------------------------------------------------------------------------------------------------------------------------------------------------------------------------------------------------------------------------------------------------------------------------------------------------------------------------------------------------------------------------------------------------------------------------------------------------------------------------------------------------------------------------------------------------------------------------------------------------------------------------------------------------------------------------------------------------------------------------------------------------------------------------------------------------------------------------------------------------------------------------------------------------------------------------------------------------------------------------------------------------------------------------------------------------------------------------------------------------------------------------------------------------------------------------------------------------------------------------------------------------------------------------------------------------------------------------------------------------------------------------------------------------------------------------------------------------------------------------------------------------------------------------------------------------------------------------------------------------------------------------------------------------------------------------------------------------------------------------------------------------------------------------------------------------------------------------------------------------------------------------------------------------------------------------------------------------------------------------------------------------------------------------------------------------------------------------------------------------------------------------|----|------------------------------------------|----|----|---|
| C<br>D<br>D<br>D<br>D<br>D<br>D<br>D<br>D<br>D<br>D<br>D<br>D<br>D                                                                                                                                                                                                                                                                                                                                                                                                                                                                                                                                                                                                                                                                                                                                                                                                                                                                                                                                                                                                                                                                                                                                                                                                                                                                                                                                                                                                                                                                                                                                                                                                                                                                                                                                                                                                                                                                                                                                                                                                                                                                                                                                                                                                                                                                                                                                                                                                                                                                                                                                                                                                                                                                                                                                                                                                                                                                                                                                                                                                                                                          | 10 | 1 17                                     | 10 | 10 | A |
| F<br>Motor Processor PNI 6 Apollo Cream@ Series 2 PVC-M<br>Pipe Reber RN<br>Pipe Reber RN<br>NI 00 x 6m PNI 6 Apollo Cream@ Series 2 PVC-M<br>Pipe Reber RN<br>NI 00 x 6m PNI 6 Apollo Cream@ Series 2 PVC-M<br>Pipe Reber RN<br>NI 00 x 6m PNI 6 Apollo Cream@ Series 2 PVC-M<br>Pipe Reber RN<br>NI 00 x 6m PNI 6 Apollo Cream@ Series 2 PVC-M<br>Pipe Reber RN<br>NI 00 x 6m PNI 6 Apollo Cream@ Series 2 PVC-M<br>Pipe Reber RN<br>NI 00 x 6m PNI 6 Apollo Cream@ Series 2 PVC-M<br>Pipe Reber RN<br>NI 00 x 6m PNI 6 Apollo Cream@ Series 2 PVC-M<br>Pipe Reber RN<br>NI 00 x 6m PNI 6 Apollo Cream@ Series 2 PVC-M<br>Pipe Reber RN<br>NI 00 x 6m PNI 6 Apollo Cream@ Series 2 PVC-M<br>Pipe Reber RN<br>NI 00 x 6m PNI 6 Apollo Cream@ Series 2 PVC-M<br>Pipe Reber RN<br>NI 00 x 6m PNI 6 Apollo Cream@ Series 2 PVC-M<br>Pipe Reber RN<br>NI 00 x 6m PNI 6 Apollo Cream@ Series 2 PVC-M<br>Pipe Reber RN<br>NI 00 x 6m PNI 6 Apollo Cream@ Series 2 PVC-M<br>Pipe Reber RN<br>NI 00 x 6m PNI 6 Apollo Cream@ Series 2 PVC-M<br>Pipe Reber RN<br>NI 00 x 6m PNI 6 Apollo Cream@ Series 2 PVC-M<br>Pipe Reber RN<br>NI 00 x 6m PNI 6 Apollo Cream@ Series 2 PVC-M<br>Pipe Reber RN<br>NI 00 x 6m PNI 6 Apollo Cream@ Series 2 PVC-M<br>Pipe Reber RN<br>NI 00 x 6m PNI 6 Apollo Cream@ Series 2 PVC-M<br>Pipe Reber RN<br>NI 00 x 6m PNI 6 Apollo Cream@ Series 2 PVC-M<br>Pipe Reber RN<br>NI 00 x 6m PNI 6 Apollo Cream@ Series 2 PVC-M<br>Pipe Reber RN<br>NI 00 x 6m PNI 6 Apollo Cream@ Series 2 PVC-M<br>Pipe Reber RN<br>NI 00 x 6m PNI 6 Apollo Cream@ Series 2 PVC-M<br>PIPE Reber RN<br>NI 00 x 6m PNI 6 Apollo Cream@ Series 2 PVC-M<br>PIPE Reber RN<br>NI 00 x 6m PNI 6 Apollo Cream@ Series 2 PVC-M<br>PIPE Reber RN<br>NI 00 x 6m PNI 6 Apollo Cream@ Series 2 PVC-M<br>PIPE Reber RN<br>NI 00 x 6m PNI 6 Apollo Cream@ Series 2 PVC-M<br>PIPE Reber RN<br>NI 00 x 6m PNI 6 Apollo Cream@ Series 2 PVC-M<br>PIPE Reber RN<br>NI 00 x 6m PNI 6 Apollo Cream@ Series 2 PVC-M<br>PIPE Reber RN<br>NI 00 x 6m PNI 6 Apollo Cream@ Series 2 PVC-M<br>PIPE Reber RN<br>NI 00 x 6m PNI 6 Apollo Cream@ Series 2 PVC-M<br>PIPE Reber RN<br>NI 00 x 6m PNI 6 Apollo Cream@ Series 2 PVC-M<br>PIPE Reber RN<br>NI 00 x 6m PNI 6 Apollo Cream@ Series 2                                                                                                                                                                                                                                                                                                                                                                                                                                                                                                                                                                                                                                                                                                                                                                                                                                                          |    |                                          |    |    | В |
| E<br>F<br>G<br>MS: <u>1792 kg</u><br>MS: <u>1792 kg</u> |    |                                          |    |    | С |
| F<br>MASE:<br>10.792 kg<br>MATERIAL:<br>PVC<br>MATERIAL:<br>PVC<br>Pipe Reiber RRJ<br>MATERIAL:<br>Pipe Reiber RRJ                                                                                                                                                                                                                                                                                                                                                                                                                                                                                                                                                                                                                                                                                                                                                                                                                                                                                                                                                                                                                                                                                                                                                                                                                                                                                                                                                                                                                                                                                                                                                                                                                                                                                                                                                                                                                                                                                                                                                                                                                                                                                                                                                                                                                                                                                                                                                                                                                                                                                                                                                                                                                                                                                                          |    |                                          |    |    | D |
| G<br>MASS:<br>10.792 kg<br>MATERIAL:<br>PVC<br>A3 - NTS<br>MASS:<br>10.792 kg<br>Pipe Rieber RRJ<br>MASS:<br>MASS:<br>MASS:<br>Pipe Rieber RRJ<br>MASS:<br>MASS:<br>Pipe Rieber RRJ                                                                                                                                                                                                                                                                                                                                                                                                                                                                                                                                                                                                                                                                                                                                                                                                                                                                                                                                                                                                                                                                                                                                                                                                                                                                                                                                                                                                                                                                                                                                                                                                                                                                                                                                                                                                                                                                                                                                                                                                                                                                                                                                                                                                                                                                                                                                                                                                                                                                                                                                                                                                                                                                                                                                                                                                                                                                                                                                         |    |                                          |    |    | E |
| H<br>MASS:<br>10.792 kg<br>MATERIAL:<br>PVC<br>MATERIAL:<br>PVC<br>MATERIAL:<br>PVC<br>MATERIAL:<br>PVC<br>MATERIAL:<br>PVC<br>MATERIAL:<br>PVC<br>MATERIAL:<br>PVC<br>MATERIAL:<br>MASS:<br>DESCRIPTION:<br>DN100 x 6m PN16 Apollo Cream® Series 2 PVC-M<br>Pipe Rieber RRJ<br>MASS:<br>MATERIAL:<br>PVC<br>MATERIAL:<br>PVC<br>MATERIAL:<br>PVC<br>MATERIAL:<br>PVC<br>MATERIAL:<br>PVC<br>MATERIAL:<br>PVC<br>MATERIAL:<br>PVC<br>MATERIAL:<br>PVC<br>MATERIAL:<br>PVC<br>MATERIAL:<br>PVC<br>MATERIAL:<br>PVC<br>MASS:<br>MATERIAL:<br>PVC<br>MATERIAL:<br>PVC<br>MATERIAL:<br>PVC<br>MATERIAL:<br>PVC<br>MATERIAL:<br>MATERIAL:<br>MATERIAL:<br>PVC<br>MATERIAL:<br>PVC<br>MATERIAL:<br>MATERIAL:<br>PVC<br>MATERIAL:<br>MATERIAL:<br>PVC<br>MATERIAL:<br>MATERIAL:<br>PVC<br>MATERIAL:<br>MATERIAL:<br>PVC<br>MATERIAL:<br>MATERIAL:<br>PVC<br>MATERIAL:<br>PVC<br>MATERIAL:<br>PVC<br>MATERIAL:<br>PVC<br>MATERIAL:<br>PVC<br>MATERIAL:<br>PVC<br>MATERIAL:<br>PVC<br>MATERIAL:<br>PVC<br>MATERIAL:<br>PVC<br>MATERIAL:<br>PVC<br>MATERIAL:<br>PVC<br>MATERIAL:<br>PVC<br>MATERIAL:<br>PVC<br>MATERIAL:<br>PVC<br>MATERIAL:<br>PVC<br>MATERIAL:<br>PVC<br>MATERIAL:<br>PVC<br>MATERIAL:<br>PVC<br>MATERIAL:<br>PVC<br>MATERIAL:<br>PVC<br>MATERIAL:<br>PVC<br>MATERIAL:<br>PVC<br>MATERIAL:<br>PVC<br>MATERIAL:<br>PVC<br>MATERIAL:<br>PVC<br>MATERIAL:<br>PVC<br>MATERIAL:<br>PVC<br>MATERIAL:<br>PVC<br>MATERIAL:<br>PVC<br>MATERIAL:<br>PVC<br>MATERIAL:<br>PVC<br>MATERIAL:<br>PVC<br>MATERIAL:<br>PVC<br>MATERIAL:<br>PVC<br>MATERIAL:<br>PVC<br>MATERIAL:<br>PVC<br>PVC<br>MATERIAL:<br>PVC<br>PVC<br>PVC<br>PVC<br>PVC<br>PVC<br>PVC<br>PVC                                                                                                                                                                                                                                                                                                                                                                                                                                                                                                                                                                                                                                                                                                                                                                                                                                                                                                                                                                                                                                                                                                                                                                                                                                                                                                                                                                                                                                                                   |    |                                          |    |    | F |
| H<br>H<br>H<br>H<br>H<br>H<br>H<br>H<br>H<br>H<br>H<br>H<br>H<br>H                                                                                                                                                                                                                                                                                                                                                                                                                                                                                                                                                                                                                                                                                                                                                                                                                                                                                                                                                                                                                                                                                                                                                                                                                                                                                                                                                                                                                                                                                                                                                                                                                                                                                                                                                                                                                                                                                                                                                                                                                                                                                                                                                                                                                                                                                                                                                                                                                                                                                                                                                                                                                                                                                                                                                                                                                                                                                                                                                                                                                                                          |    |                                          |    |    | G |
|                                                                                                                                                                                                                                                                                                                                                                                                                                                                                                                                                                                                                                                                                                                                                                                                                                                                                                                                                                                                                                                                                                                                                                                                                                                                                                                                                                                                                                                                                                                                                                                                                                                                                                                                                                                                                                                                                                                                                                                                                                                                                                                                                                                                                                                                                                                                                                                                                                                                                                                                                                                                                                                                                                                                                                                                                                                                                                                                                                                                                                                                                                                             |    | 10.792 kg<br>VTERIAL:<br>PVC<br>A3 - NTS |    |    | н |