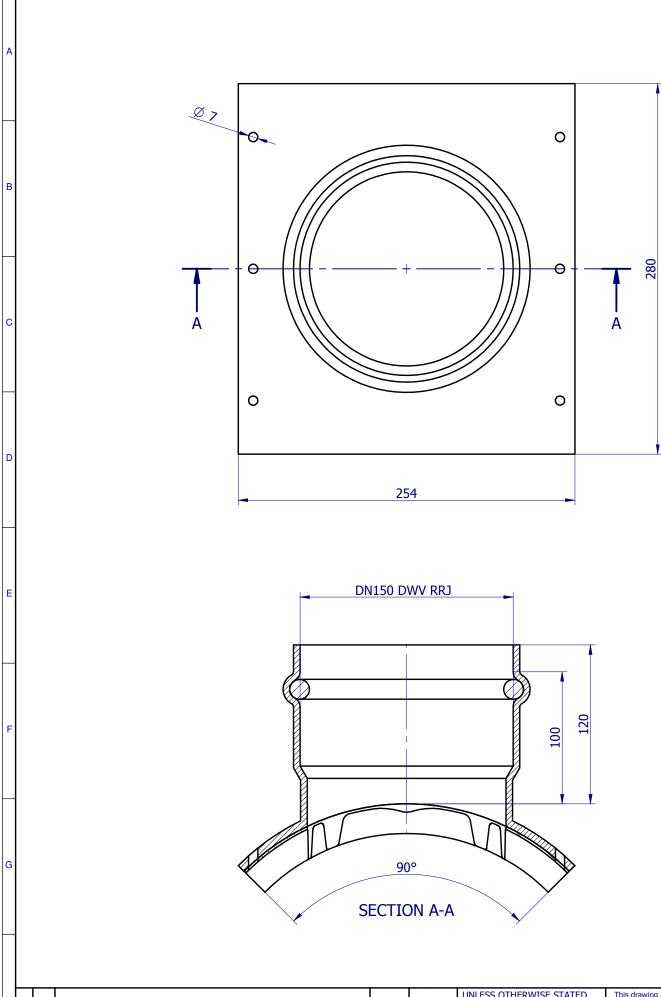

| REVISIONS<br>a REALE | INITIAL REL |   | DESCRIPTION |   | XX-XX-18<br>DATE | M.H. | UNLESS OTHERWISE STATED<br>NOM = Nominal<br>O/A = Overall<br>TYP = Typical<br>C/O = Clear Opening<br>All measures in millimeters. | are the exclusive<br>Unless specifically<br>shown on this dra<br>time and without | all information contained the<br>property of Iplex Pipelines Pi<br>r noted, this drawing and iter<br>wing are subject to change a<br>prior notice.<br>reference purpose only. | erts Ltd. © IPLEX PIPEL<br>at any 1300 0<br>www | LINES PTY LTD<br>IPLEX (47539)<br>w.iplex.com.au<br>pelines.com.au | Pipel | ines |
|----------------------|-------------|---|-------------|---|------------------|------|-------------------------------------------------------------------------------------------------