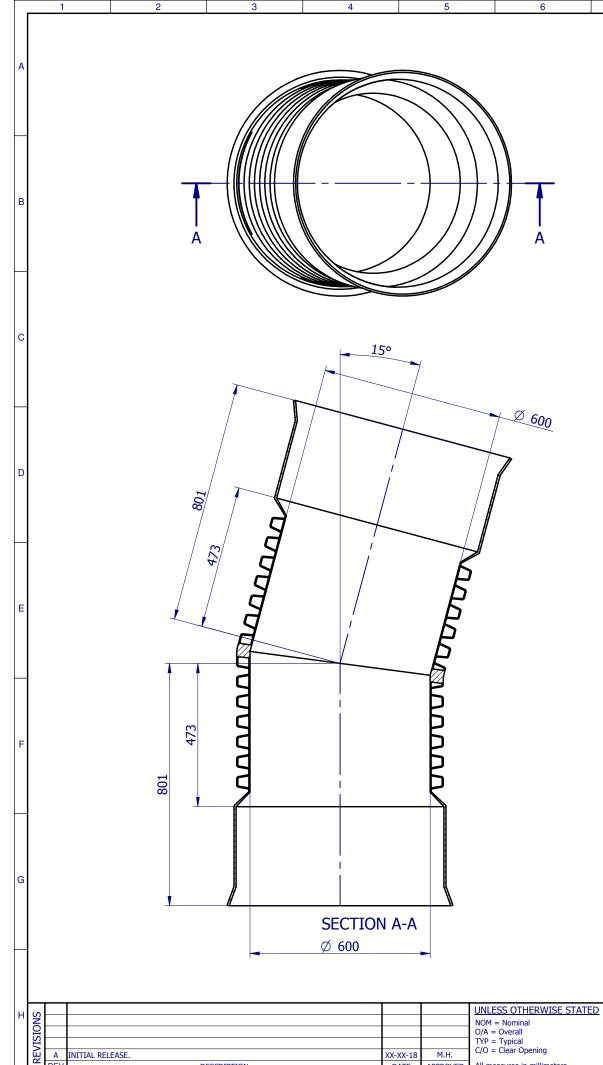

7

8

9

iplex Pipelines 10 12 11

10

11

12

|   | 13          | 14                                                      | 15                     |                 | 16            |   |
|---|-------------|---------------------------------------------------------|------------------------|-----------------|---------------|---|
|   |             |                                                         |                        |                 |               | A |
|   |             |                                                         |                        |                 |               | в |
|   |             |                                                         |                        |                 |               | С |
|   |             |                                                         |                        |                 |               | D |
|   |             |                                                         |                        |                 |               | E |
|   |             |                                                         |                        |                 |               | F |
|   |             |                                                         |                        |                 |               | G |
|   | MAA<br>PO   | SS:<br>27.351 kg<br>LYPROPYLENE<br>DESCRIPTION<br>DD600 | :<br>x 15D BlackMAX™ B | end FF (PP Fab) | )             | н |
| 5 | THIRD ANGLE | A3 - NTS<br>Sheet 1 of 1<br>14                          | GR0260                 | 015             | REV: <b>A</b> |   |