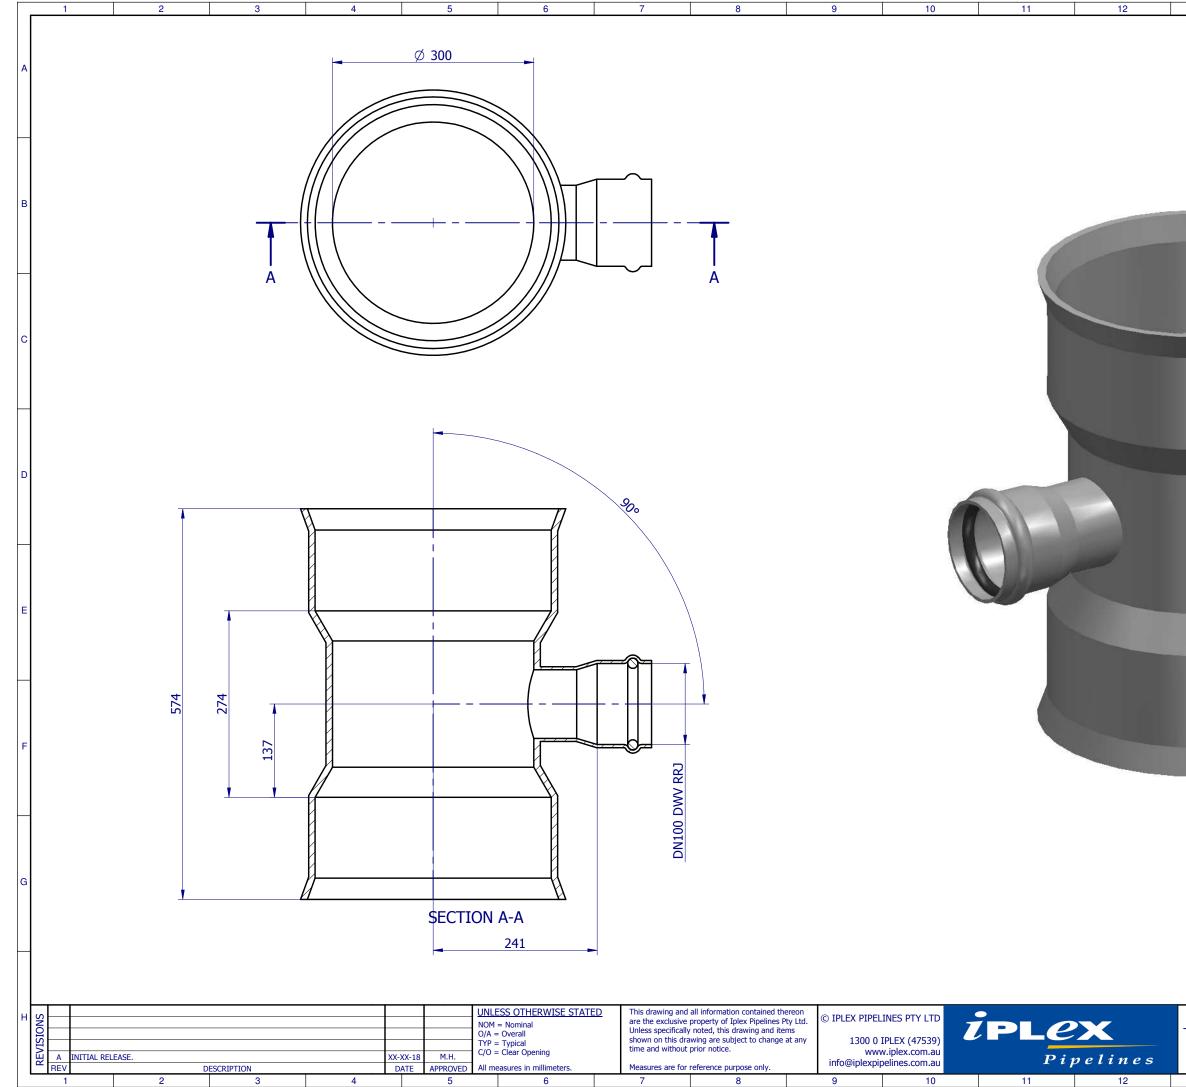

|                                                                                          | 13         | 14           | 15 | 16    |
|------------------------------------------------------------------------------------------|------------|--------------|----|-------|
|                                                                                          |            |              |    | A     |
|                                                                                          |            |              |    | В     |
| F<br>THIRD ANGLE<br>PROJECTION<br>Sheet 1 of 1<br>Code:<br>RY: A                         |            |              |    | с     |
| F<br>G<br>G<br>THIRD ANGLE<br>THIRD ANGLE<br>THIRD ANGLE<br>Sheet 1 of 1<br>Sheet 1 of 1 |            |              |    | D