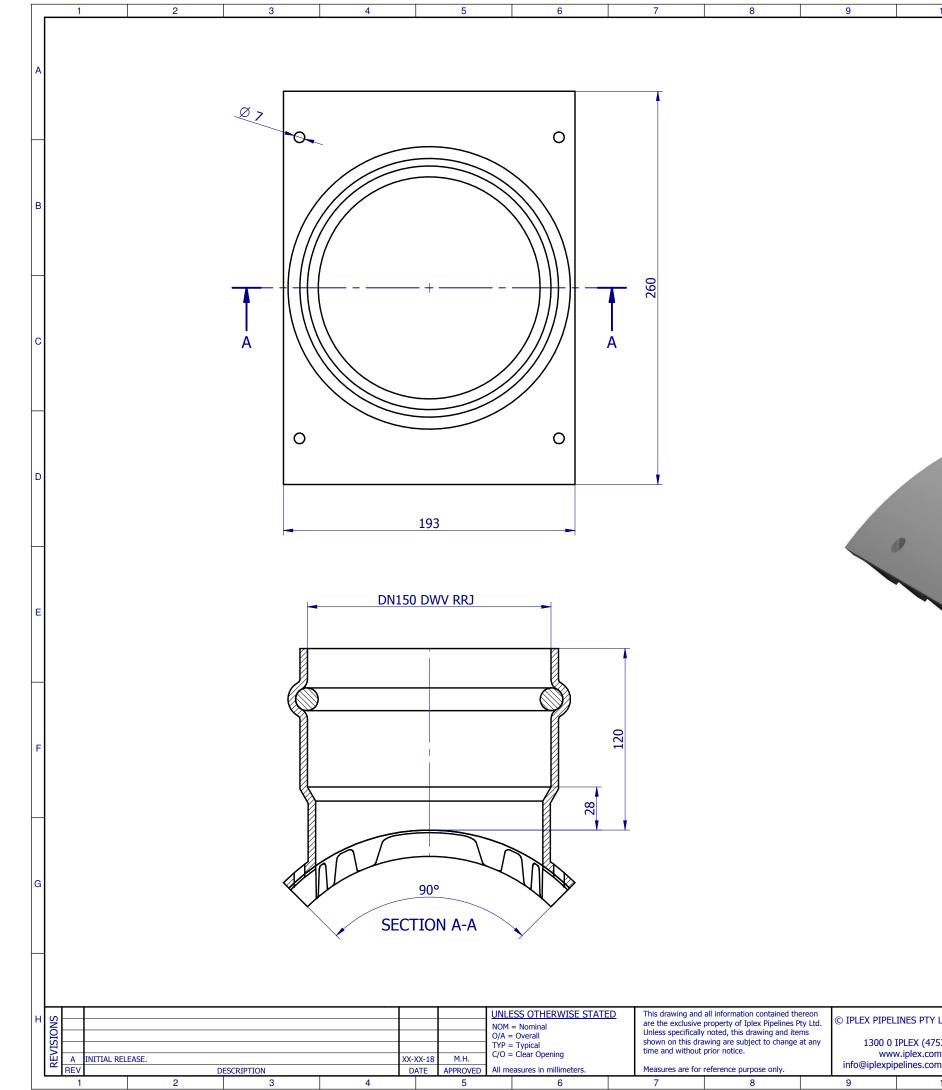

| 5                               | 6                                                                                | 7                                                                                                              | 8                                                                                                                                | 9 10                                                                        | ) 11     | 12              | 13                              | 14                                   | 15 | 16                      |
|---------------------------------|----------------------------------------------------------------------------------|----------------------------------------------------------------------------------------------------------------|----------------------------------------------------------------------------------------------------------------------------------|-----------------------------------------------------------------------------|----------|-----------------|---------------------------------|--------------------------------------|----|-------------------------|
|                                 | , <del>-</del>                                                                   | -                                                                                                              | -                                                                                                                                |                                                                             |          | , . <u></u>     |                                 | ,                                    |    |                         |
|                                 |                                                                                  |                                                                                                                |                                                                                                                                  |                                                                             |          |                 |                                 |                                      |    | ٩                       |
|                                 |                                                                                  |                                                                                                                |                                                                                                                                  |                                                                             |          |                 |                                 |                                      |    |                         |
|                                 | 0                                                                                |                                                                                                                |                                                                                                                                  |                                                                             |          |                 |                                 |                                      |    | -                       |
| $\langle \rangle$               |                                                                                  |                                                                                                                |                                                                                                                                  |                                                                             |          |                 |                                 |                                      |    |                         |
|                                 |                                                                                  |                                                                                                                |                                                                                                                                  |                                                                             |          |                 |                                 |                                      |    | E                       |
|                                 |                                                                                  |                                                                                                                |                                                                                                                                  |                                                                             |          |                 |                                 |                                      |    |                         |
|                                 |                                                                                  | 260                                                                                                            |                                                                                                                                  |                                                                             |          | -               |                                 |                                      |    |                         |
|                                 |                                                                                  |                                                                                                                |                                                                                                                                  |                                                                             |          |                 |                                 |                                      |    | с                       |
|                                 |                                                                                  |                                                                                                                |                                                                                                                                  |                                                                             |          |                 |                                 |                                      |    |                         |
|                                 |                                                                                  |                                                                                                                |                                                                                                                                  |                                                                             |          |                 |                                 |                                      |    | -                       |
|                                 | 0                                                                                |                                                                                                                |                                                                                                                                  |                                                                             |          |                 |                                 |                                      |    |                         |
|                                 |                                                                                  | ¥                                                                                                              |                                                                                                                                  |                                                                             |          |                 |                                 |                                      |    | C                       |
|                                 |                                                                                  |                                                                                                                |                                                                                                                                  |                                                                             |          |                 |                                 |                                      |    |                         |
|                                 |                                                                                  |                                                                                                                |                                                                                                                                  |                                                                             |          |                 |                                 |                                      |    |                         |
| RJ                              |                                                                                  |                                                                                                                |                                                                                                                                  |                                                                             | - 0-     |                 |                                 |                                      |    | E                       |
|                                 |                                                                                  | Ŧ                                                                                                              |                                                                                                                                  |                                                                             |          |                 |                                 |                                      |    |                         |
|                                 |                                                                                  |                                                                                                                |                                                                                                                                  |                                                                             |          | ~ ^             |                                 |                                      |    | -                       |
|                                 |                                                                                  |                                                                                                                |                                                                                                                                  |                                                                             |          |                 |                                 |                                      |    |                         |
|                                 | -                                                                                | Ĩ                                                                                                              |                                                                                                                                  |                                                                             |          |                 |                                 |                                      |    | F                       |
|                                 | 78                                                                               |                                                                                                                |                                                                                                                                  |                                                                             |          |                 |                                 |                                      |    |                         |
|                                 |                                                                                  | Ţ                                                                                                              |                                                                                                                                  |                                                                             |          |                 |                                 |                                      |    |                         |
|                                 | - TING                                                                           |                                                                                                                |                                                                                                                                  |                                                                             |          |                 |                                 |                                      |    | G                       |
| -A                              | $\checkmark$                                                                     |                                                                                                                |                                                                                                                                  |                                                                             |          |                 |                                 |                                      |    |                         |
|                                 | /                                                                                |                                                                                                                |                                                                                                                                  |                                                                             |          |                 |                                 |                                      |    | -                       |
|                                 |                                                                                  | This 1 1 1 1 1 1 1 1 1                                                                                         |                                                                                                                                  |                                                                             |          |                 | - ha                            | ASS: DESCRIPTION:                    |    |                         |
| <u>UNL</u><br>NOM<br>O/A<br>TYP | ESS OTHERWISE STATED<br>1 = Nominal<br>= Overall<br>= Typical<br>= Clear Opening | I his drawing and all info<br>are the exclusive proper<br>Unless specifically noted<br>shown on this drawing a | rmation contained thereon<br>ty of Iplex Pipelines Pty Ltd.<br>, this drawing and items<br>re subject to change at any<br>otice. | © IPLEX PIPELINES PTY LT<br>1300 0 IPLEX (4753)                             |          | ex              |                                 | 0 kg<br>ATERIAL:                     |    | H                       |
| .H. C/O<br>OVED All n<br>5      | = Clear Opening<br>neasures in millimeters.<br>6                                 | time and without prior n<br>Measures are for referen<br>7                                                      |                                                                                                                                  | 1300 0 IPLEX (4753'<br>www.iplex.com.a<br>info@iplexpipelines.com.a<br>9 10 | au<br>au | Pipelines<br>12 | THIRD ANGLE<br>PROJECTION<br>13 | A3 - NTS CODE:<br>Sheet 1 of 1<br>14 | 15 | <sup>REV:</sup> A<br>16 |
|                                 |                                                                                  | ·                                                                                                              |                                                                                                                                  |                                                                             |          |                 |                                 |                                      |    |                         |