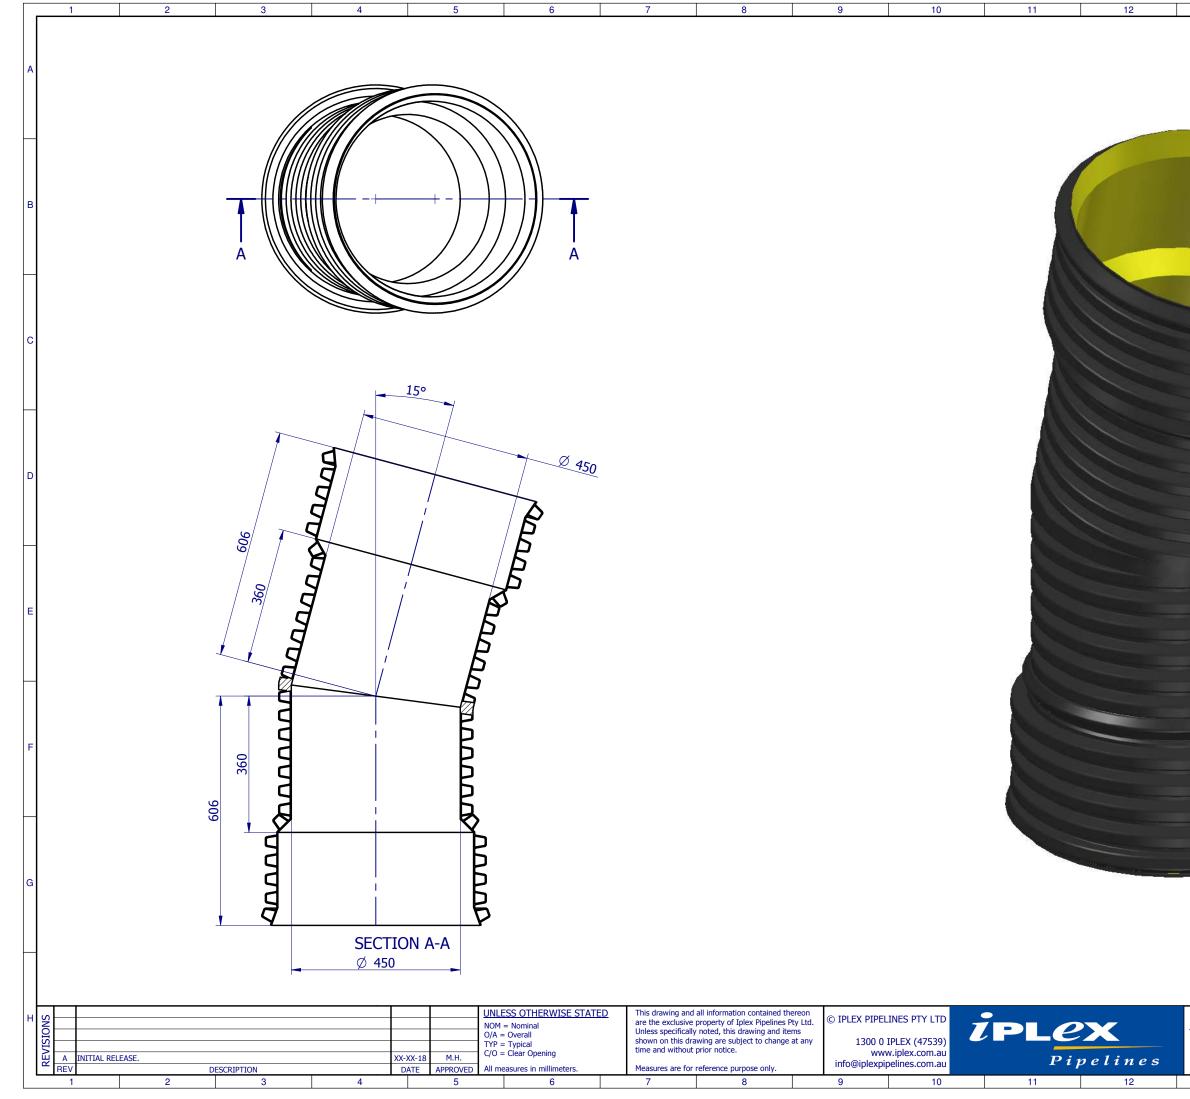

| 13                        | 14                                         | 15                   | 16                  |   |
|---------------------------|--------------------------------------------|----------------------|---------------------|---|
|                           |                                            |                      |                     |   |
|                           |                                            |                      |                     | Α |
|                           |                                            |                      |                     |   |
|                           |                                            |                      |                     |   |
|                           |                                            |                      |                     |   |
|                           |                                            |                      |                     |   |
|                           |                                            |                      |                     | в |
|                           |                                            |                      |                     |   |
|                           |                                            |                      | -                   |   |
|                           |                                            | 1                    |                     |   |
|                           |                                            |                      |                     |   |
|                           |                                            |                      |                     | С |
|                           | $\leq$                                     |                      |                     |   |
|                           |                                            |                      |                     |   |
|                           |                                            |                      |                     |   |
|                           |                                            |                      |                     |   |
|                           |                                            |                      |                     | D |
|                           |                                            |                      |                     |   |
|                           |                                            |                      |                     |   |
|                           | 1                                          |                      |                     |   |
|                           | 24                                         |                      |                     | Е |
|                           |                                            |                      |                     | E |
|                           |                                            |                      |                     |   |
|                           |                                            |                      |                     |   |
|                           |                                            |                      |                     |   |
| -                         |                                            |                      |                     | - |
|                           |                                            |                      |                     | F |
|                           |                                            |                      |                     |   |
|                           |                                            |                      |                     |   |
|                           |                                            |                      |                     |   |
| and the second second     |                                            |                      |                     | G |
|                           |                                            |                      |                     | G |
|                           |                                            |                      |                     |   |
|                           |                                            |                      |                     |   |
|                           |                                            |                      |                     |   |
|                           | ASS: DESCRIPTION:<br>14.378 kg DNI4E0 ++ 1 |                      |                     | н |
| Ψ -                       | OLYPROPYLENE                               | 5D BlackMAX™ Bend FF | (11100)             |   |
| THIRD ANGLE<br>PROJECTION | A3 - NTS CODE:<br>Sheet 1 of 1             | SR024501             | 5 <sup>REV:</sup> A |   |
| 13                        | 14                                         | 15                   | 16                  |   |