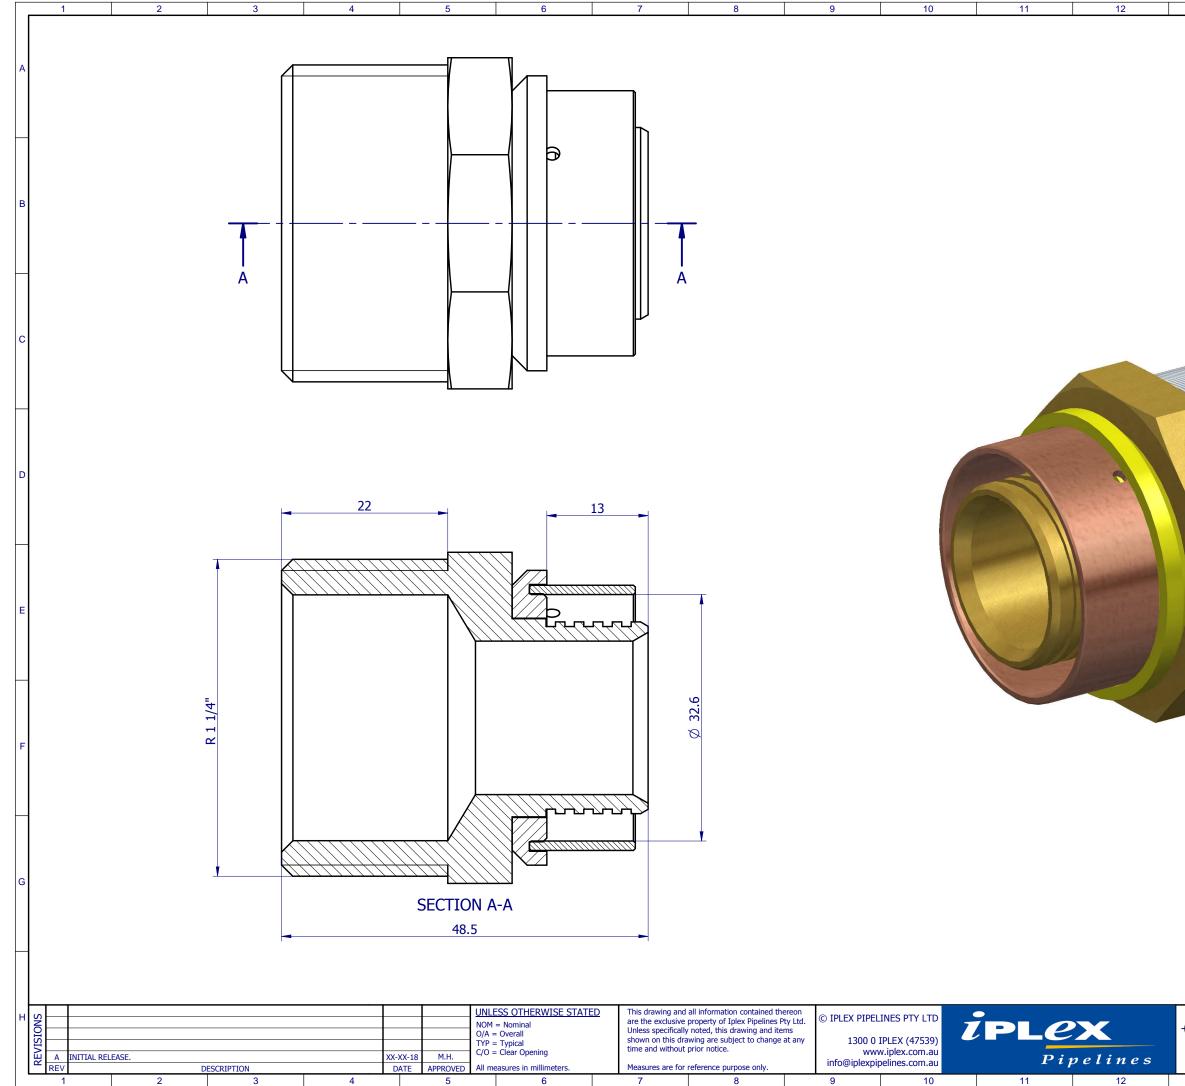

| Image: Non-State State                                                                                                                                                                                                                                                                                                                                                                                                                                                                                                                                                                                                                                                                                                                              | 10          |         |    |         |   |
|-----------------------------------------------------------------------------------------------------------------------------------------------------------------------------------------------------------------------------------------------------------------------------------------------------------------------------------------------------------------------------------------------------------------------------------------------------------------------------------------------------------------------------------------------------------------------------------------------------------------------------------------------------------------------------------------------------------------------------------------------------------------------------------------------------------------------------------------------------------------------------------------------------------------------------------------------------------------------------------------------------------------------------------------------------------------------------------------------------------------------------------------------------------------------------------------------------------------------------------------------------------------------------------------------------------------------------------------------------------------------------------------------------------------------------------------------------------------------------------------------------------------------------------------------------------------------------------------------------------------------------------------------------------------------------------------------------------------------------------------------------------------------------------------------------------------------------------------------------------------------------------------------------------------------------------------------------------------------------------------------------------------------------------------------------------------------------------------------------------------------------------------------------------------------------------------------------------------------------------------------------------------------------------------------------------------------------------------------------------------------------------------------------------------------------------------------------------------------------------------------------------------------------------------------------------------------------------------------------------------------------------------------------------------------------------------------------------------------------------------------------------------------------------------------------------------------------|-------------|---------|----|---------|---|
|                                                                                                                                                                                                                                                                                                                                                                                                                                                                                                                                                                                                                                                                                                                                                                                                                                                                                                                                                                                                                                                                                                                                                                                                                                                                                                                                                                                                                                                                                                                                                                                                                                                                                                                                                                                                                                                                                                                                                                                                                                                                                                                                                                                                                                                                                                                                                                                                                                                                                                                                                                                                                                                                                                                                                                                                                             | 13          | 14      | 15 | 16      | A |
| Mode 28 kg   Mode 24 kg                                                                                                                                                                                                                                                                                                                                                                                                                                                                                                                                                                                                                                                                                                                                                                                                                                                                                                                                                                                                                                                                                                                                                                                                                                                                                                                                                                                                                                                                                                                                                                                                                                                                                                                                                                                                                                                                                                                                                                                                                                                                                                                                                                                                                                                                                                                                                                                                                                                                             |             |         |    |         | В |
|                                                                                                                                                                                                                                                                                                                                                                                                                                                                                                                                                                                                                                                                                                                                                                                                                                                                                                                                                                                                                                                                                                                                                                                                                                                                                                                                                                                                                                                                                                                                                                                                                                                                                                                                                                                                                                                                                                                                                                                                                                                                                                                                                                                                                                                                                                                                                                                                                                                                                                                                                                                                                                                                                                                                                                                                                             |             |         |    |         | С |
| F<br>G<br>MAS:<br>ZZ8 kg<br>MTRIA:<br>BRASS<br>MTRIA:<br>BRASS<br>MTRIA:<br>BRASS<br>MTRIA:<br>BRASS<br>MTRIA:<br>BRASS<br>MTRIA:<br>BRASS<br>MTRIA:<br>BRASS<br>MTRIA:<br>BRASS<br>MTRIA:<br>BRASS<br>MTRIA:<br>BRASS<br>MTRIA:<br>BRASS<br>MTRIA:<br>BRASS<br>MTRIA:<br>BRASS<br>MTRIA:<br>BRASS<br>MTRIA:<br>BRASS<br>MTRIA:<br>BRASS<br>MTRIA:<br>BRASS<br>MTRIA:<br>BRASS<br>MTRIA:<br>BRASS<br>MTRIA:<br>BRASS<br>MTRIA:<br>BRASS<br>MTRIA:<br>BRASS<br>MTRIA:<br>BRASS<br>MTRIA:<br>BRASS<br>MTRIA:<br>BRASS<br>MTRIA:<br>BRASS<br>MTRIA:<br>BRASS<br>MTRIA:<br>BRASS<br>MTRIA:<br>BRASS<br>MTRIA:<br>BRASS<br>MTRIA:<br>BRASS<br>MTRIA:<br>BRASS<br>MTRIA:<br>BRASS<br>MTRIA:<br>BRASS<br>MTRIA:<br>BRASS<br>MTRIA:<br>BRASS<br>MTRIA:<br>BRASS<br>MTRIA:<br>BRASS<br>MTRIA:<br>BRASS<br>MTRIA:<br>BRASS<br>MTRIA:<br>BRASS<br>MTRIA:<br>BRASS<br>MTRIA:<br>BRASS<br>MTRIA:<br>BRASS<br>MTRIA:<br>BRASS<br>MTRIA:<br>BRASS<br>MTRIA:<br>BRASS<br>MTRIA:<br>BRASS<br>MTRIA:<br>BRASS<br>MTRIA:<br>BRASS<br>MTRIA:<br>BRASS<br>MTRIA:<br>BRASS<br>MTRIA:<br>BRASS<br>MTRIA:<br>BRASS<br>MTRIA:<br>BRASS<br>MTRIA:<br>BRASS<br>MTRIA:<br>BRASS<br>MTRIA:<br>BRASS<br>MTRIA:<br>BRASS<br>MTRIA:<br>BRASS<br>MTRIA:<br>BRASS<br>MTRIA:<br>BRASS<br>MTRIA:<br>BRASS<br>MTRIA:<br>BRASS<br>MTRIA:<br>BRASS<br>MTRIA:<br>BRASS<br>MTRIA:<br>BRASS<br>MTRIA:<br>BRASS<br>MTRIA:<br>BRASS<br>MTRIA:<br>BRASS<br>MTRIA:<br>BRASS<br>MTRIA:<br>BRASS<br>MTRIA:<br>BRASS<br>MTRIA:<br>BRASS<br>MTRIA:<br>MTRIA:<br>BRASS<br>MTRIA:<br>MTRIA:<br>BRASS<br>MTRIA:<br>MTRIA:<br>MTRIA:<br>BRASS<br>MTRIA:<br>MTRIA:<br>MTRIA:<br>MTRIA:<br>MTRIA:<br>MTRIA:<br>MTRIA:<br>MTRIA:<br>MTRIA:<br>MTRIA:<br>MTRIA:<br>MTRIA:<br>MTRIA:<br>MTRIA:<br>MTRIA:<br>MTRIA:<br>MTRIA:<br>MTRIA:<br>MTRIA:<br>MTRIA:<br>MTRIA:<br>MTRIA:<br>MTRIA:<br>MTRIA:<br>MTRIA:<br>MTRIA:<br>MTRIA:<br>MTRIA:<br>MTRIA:<br>MTRIA:<br>MTRIA:<br>MTRIA:<br>MTRIA:<br>MTRIA:<br>MTRIA:<br>MTRIA:<br>MTRIA:<br>MTRIA:<br>MTRIA:<br>MTRIA:<br>MTRIA:<br>MTRIA:<br>MTRIA:<br>MTRIA:<br>MTRIA:<br>MTRIA:<br>MTRIA:<br>MTRIA:<br>MTRIA:<br>MTRIA:<br>MTRIA:<br>MTRIA:<br>MTRIA:<br>MTRIA:<br>MTRIA:<br>MTRIA:<br>MTRIA:<br>MTRIA:<br>MTRIA:<br>MTRIA:<br>MTRIA:<br>MTRIA:<br>MTRIA:<br>MTRIA:<br>MTRIA:<br>MTRIA:<br>MTRIA:<br>MTRIA:<br>MTRIA:<br>MTRIA:<br>MTRIA:<br>MTRIA:<br>MTRIA:<br>MTRIA:<br>MTRIA:<br>MTRIA:<br>MTRIA:<br>MTRIA:<br>MTRIA:<br>MTRIA:<br>MTRIA:<br>MTRIA:<br>MTRIA:<br>MTRIA:<br>MTRIA:<br>MTRIA:<br>MTRIA:<br>MTRIA:<br>MTRIA:<br>MTRIA:<br>MTRIA:<br>MTRIA:<br>MTRIA:<br>MTRIA:<br>MTRIA:<br>MTRIA:<br>MTRIA:<br>MTRIA:<br>MTRIA:<br>MTRIA:<br>MTRIA:<br>MTRIA:<br>MTRIA:<br>MTRIA:<br>MTRIA:                                                                                                                                           |             |         |    |         | D |
| G<br>MASS:<br>2.28 kg<br>MATERIAL:<br>BRASS<br>A3. NTS<br>MATERIAL:<br>BRASS<br>MATERIAL:<br>BRASS<br>MATERIAL:<br>BRASS<br>MATERIAL:<br>BRASS<br>MASS<br>MASS<br>MASS<br>MASS<br>MASS<br>MASS<br>MASS<br>MASS<br>MASS<br>MASS<br>MASS<br>MASS<br>MASS<br>MASS<br>MASS<br>MASS<br>MASS<br>MASS<br>MASS<br>MASS<br>MASS<br>MASS<br>MASS<br>MASS<br>MASS<br>MASS<br>MASS<br>MASS<br>MASS<br>MASS<br>MASS<br>MASS<br>MASS<br>MASS<br>MASS<br>MASS<br>MASS<br>MASS<br>MASS<br>MASS<br>MASS<br>MASS<br>MASS<br>MASS<br>MASS<br>MASS<br>MASS<br>MASS<br>MASS<br>MASS<br>MASS<br>MASS<br>MASS<br>MASS<br>MASS<br>MASS<br>MASS<br>MASS<br>MASS<br>MASS<br>MASS<br>MASS<br>MASS<br>MASS<br>MASS<br>MASS<br>MASS<br>MASS<br>MASS<br>MASS<br>MASS<br>MASS<br>MASS<br>MASS<br>MASS<br>MASS<br>MASS<br>MASS<br>MASS<br>MASS<br>MASS<br>MASS<br>MASS<br>MASS<br>MASS<br>MASS<br>MASS<br>MASS<br>MASS<br>MASS<br>MASS<br>MASS<br>MASS<br>MASS<br>MASS<br>MASS<br>MASS<br>MASS<br>MASS<br>MASS<br>MASS<br>MASS<br>MASS<br>MASS<br>MASS<br>MASS<br>MASS<br>MASS<br>MASS<br>MASS<br>MASS<br>MASS<br>MASS<br>MASS<br>MASS<br>MASS<br>MASS<br>MASS<br>MASS<br>MASS<br>MASS<br>MASS<br>MASS<br>MASS<br>MASS<br>MASS<br>MASS<br>MASS<br>MASS<br>MASS<br>MASS<br>MASS<br>MASS<br>MASS<br>MASS<br>MASS<br>MASS<br>MASS<br>MASS<br>MASS<br>MASS<br>MASS<br>MASS<br>MASS<br>MASS<br>MASS<br>MASS<br>MASS<br>MASS<br>MASS<br>MASS<br>MASS<br>MASS<br>MASS<br>MASS<br>MASS<br>MASS<br>MASS<br>MASS<br>MASS<br>MASS<br>MASS<br>MASS<br>MASS<br>MASS<br>MASS<br>MASS<br>MASS<br>MASS<br>MASS<br>MASS<br>MASS<br>MASS<br>MASS<br>MASS<br>MASS<br>MASS<br>MASS<br>MASS<br>MASS<br>MASS<br>MASS<br>MASS<br>MASS<br>MASS<br>MASS<br>MASS<br>MASS<br>MASS<br>MASS<br>MASS<br>MASS<br>MASS<br>MASS<br>MASS<br>MASS<br>MASS<br>MASS<br>MASS<br>MASS<br>MASS<br>MASS<br>MASS<br>MASS<br>MASS<br>MASS<br>MASS<br>MASS<br>MASS<br>MASS<br>MASS<br>MASS<br>MASS<br>MASS<br>MASS<br>MASS<br>MASS<br>MASS<br>MASS<br>MASS<br>MASS<br>MASS<br>MASS<br>MASS<br>MASS<br>MASS<br>MASS<br>MASS<br>MASS<br>MASS<br>MASS<br>MASS<br>MASS<br>MASS<br>MASS<br>MASS<br>MASS<br>MASS<br>MASS<br>MASS<br>MASS<br>MASS<br>MASS<br>MASS<br>MASS<br>MASS<br>MASS<br>MASS<br>MASS<br>MASS<br>MASS<br>MASS<br>MASS<br>MASS<br>MASS<br>MASS<br>MASS<br>MASS<br>MASS<br>MASS<br>MASS<br>MASS<br>MASS<br>MASS<br>MASS<br>MASS<br>MASS<br>MASS<br>MASS<br>MASS<br>MASS<br>MASS<br>MASS<br>MASS<br>MASS<br>MASS<br>MASS<br>MASS<br>MASS<br>MASS<br>MASS<br>MASS<br>MASS<br>MASS<br>MASS<br>MASS<br>MASS<br>MASS<br>MASS<br>MASS<br>MASS<br>MASS<br>MASS<br>MASS<br>MASS<br>MASS<br>MASS<br>MASS<br>MASS<br>MASS<br>MASS<br>MASS<br>MASS<br>MASS<br>MASS<br>MASS<br>MASS<br>MASS<br>MASS<br>MASS<br>MASS<br>MASS<br>MASS<br>MASS<br>MASS<br>MASS<br>MASS<br>MASS<br>MASS<br>MASS<br>MASS<br>M |             |         |    |         | E |
| H<br>MASS:<br><u>228 kg</u><br>MATERIAL:<br><u>BRASS</u><br>A3 - NTS                                                                                                                                                                                                                                                                                                                                                                                                                                                                                                                                                                                                                                                                                                                                                                                                                                                                                                                                                                                                                                                                                                                                                                                                                                                                                                                                                                                                                                                                                                                                                                                                                                                                                                                                                                                                                                                                                                                                                                                                                                                                                                                                                                                                                                                                                                                                                                                                                                                                                                                                                                                                                                                                                                                                                        |             |         |    |         | F |
| H<br>H<br>H<br>H<br>H<br>H<br>H<br>H<br>H<br>H<br>H<br>H<br>H<br>H                                                                                                                                                                                                                                                                                                                                                                                                                                                                                                                                                                                                                                                                                                                                                                                                                                                                                                                                                                                                                                                                                                                                                                                                                                                                                                                                                                                                                                                                                                                                                                                                                                                                                                                                                                                                                                                                                                                                                                                                                                                                                                                                                                                                                                                                                                                                                                                                                                                                                                                                                                                                                                                                                                                                                          |             |         |    |         | G |
| BRASS<br>A3_NTS                                                                                                                                                                                                                                                                                                                                                                                                                                                                                                                                                                                                                                                                                                                                                                                                                                                                                                                                                                                                                                                                                                                                                                                                                                                                                                                                                                                                                                                                                                                                                                                                                                                                                                                                                                                                                                                                                                                                                                                                                                                                                                                                                                                                                                                                                                                                                                                                                                                                                                                                                                                                                                                                                                                                                                                                             |             | .228 kg |    | ntor MT | н |
|                                                                                                                                                                                                                                                                                                                                                                                                                                                                                                                                                                                                                                                                                                                                                                                                                                                                                                                                                                                                                                                                                                                                                                                                                                                                                                                                                                                                                                                                                                                                                                                                                                                                                                                                                                                                                                                                                                                                                                                                                                                                                                                                                                                                                                                                                                                                                                                                                                                                                                                                                                                                                                                                                                                                                                                                                             | THIRD ANGLE | BRASS   |    |         |   |