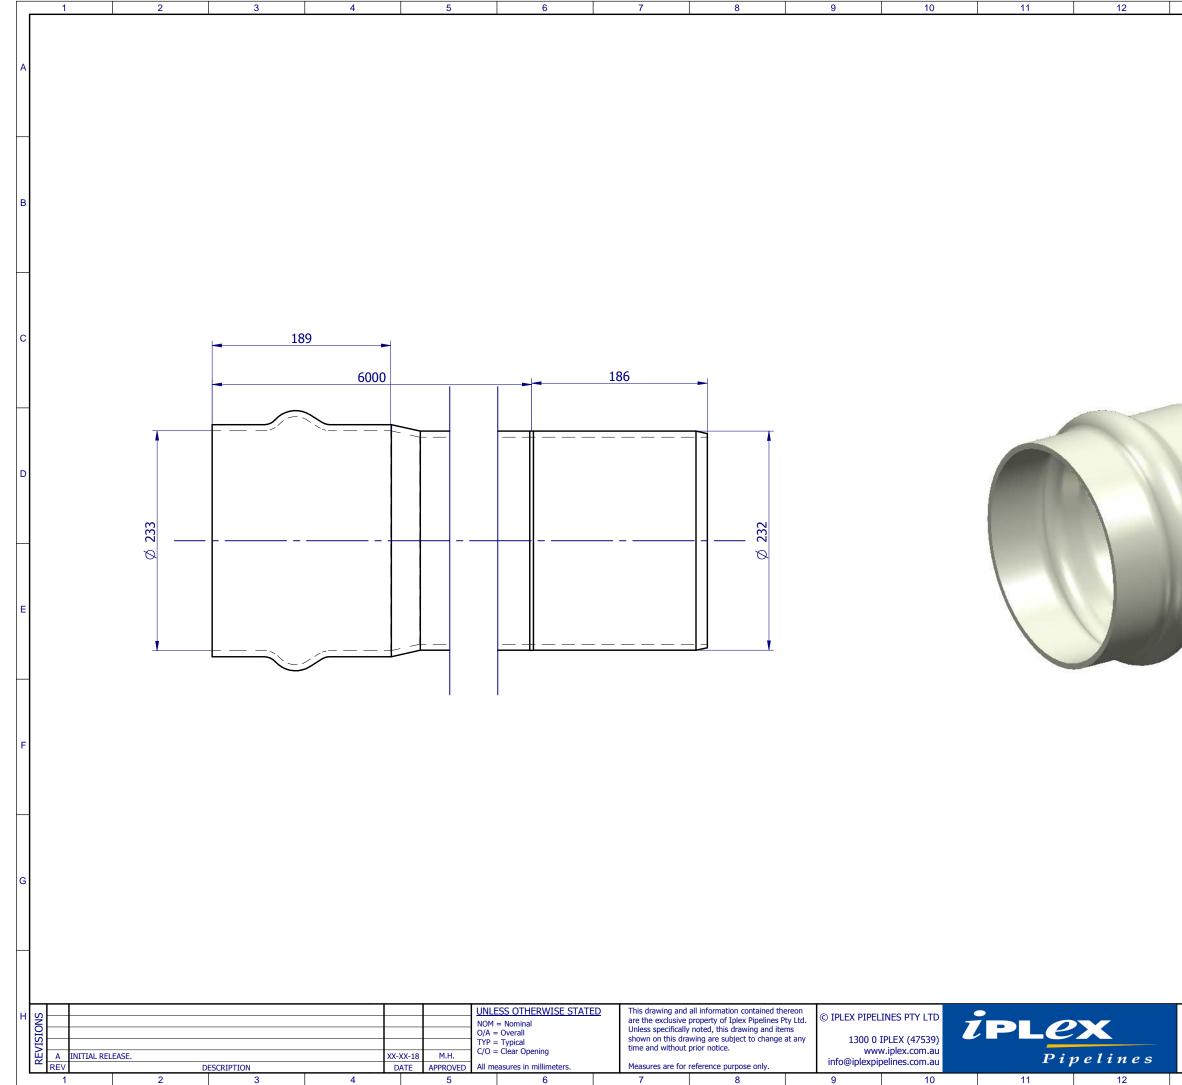

| A<br>B<br>C<br>C<br>C<br>C<br>C<br>C<br>C<br>C<br>C<br>C<br>C<br>C<br>C<br>C<br>C<br>C<br>C<br>C                                                                                                                                                                                                                                                                                                                                                                                                                                                                                                                                                                                                                                                                                                                                                                                                                                                                                                                                                                                                                                                                                                                                                                                                                                                                                                                                                                                                                                                                                                                                                                                                                                                                                                                                                                                                                                                                                                                                                                                                                                                                                                                                                                                                                                                                                                                                                                                                                                                                                                                                                                                                                                                                                                                                         | 13          | 14                                      | 15 | 16   |   |
|------------------------------------------------------------------------------------------------------------------------------------------------------------------------------------------------------------------------------------------------------------------------------------------------------------------------------------------------------------------------------------------------------------------------------------------------------------------------------------------------------------------------------------------------------------------------------------------------------------------------------------------------------------------------------------------------------------------------------------------------------------------------------------------------------------------------------------------------------------------------------------------------------------------------------------------------------------------------------------------------------------------------------------------------------------------------------------------------------------------------------------------------------------------------------------------------------------------------------------------------------------------------------------------------------------------------------------------------------------------------------------------------------------------------------------------------------------------------------------------------------------------------------------------------------------------------------------------------------------------------------------------------------------------------------------------------------------------------------------------------------------------------------------------------------------------------------------------------------------------------------------------------------------------------------------------------------------------------------------------------------------------------------------------------------------------------------------------------------------------------------------------------------------------------------------------------------------------------------------------------------------------------------------------------------------------------------------------------------------------------------------------------------------------------------------------------------------------------------------------------------------------------------------------------------------------------------------------------------------------------------------------------------------------------------------------------------------------------------------------------------------------------------------------------------------------------------------------|-------------|-----------------------------------------|----|------|---|
| E<br>T<br>T<br>T<br>T<br>T<br>T<br>T<br>T<br>T<br>T<br>T<br>T<br>T                                                                                                                                                                                                                                                                                                                                                                                                                                                                                                                                                                                                                                                                                                                                                                                                                                                                                                                                                                                                                                                                                                                                                                                                                                                                                                                                                                                                                                                                                                                                                                                                                                                                                                                                                                                                                                                                                                                                                                                                                                                                                                                                                                                                                                                                                                                                                                                                                                                                                                                                                                                                                                                                                                                                                                       |             | 1.4                                     | 10 |      | А |
| F<br>Mass 998 kg<br>Market rcc<br>Market rcc<br>Ma                                                                                                                                                                                                                                                                                                                                                     |             |                                         |    |      | в |
| E<br>MSC.<br>MSC.<br>MSC.<br>MSC.<br>MSC.<br>MSC.<br>MSC.<br>MSC.<br>MSC.<br>MSC.<br>MSC.<br>MSC.<br>MSC.<br>MSC.<br>MSC.<br>MSC.<br>MSC.<br>MSC.<br>MSC.<br>MSC.<br>MSC.<br>MSC.<br>MSC.<br>MSC.<br>MSC.<br>MSC.<br>MSC.<br>MSC.<br>MSC.<br>MSC.<br>MSC.<br>MSC.<br>MSC.<br>MSC.<br>MSC.<br>MSC.<br>MSC.<br>MSC.<br>MSC.<br>MSC.<br>MSC.<br>MSC.<br>MSC.<br>MSC.<br>MSC.<br>MSC.<br>MSC.<br>MSC.<br>MSC.<br>MSC.<br>MSC.<br>MSC.<br>MSC.<br>MSC.<br>MSC.<br>MSC.<br>MSC.<br>MSC.<br>MSC.<br>MSC.<br>MSC.<br>MSC.<br>MSC.<br>MSC.<br>MSC.<br>MSC.<br>MSC.<br>MSC.<br>MSC.<br>MSC.<br>MSC.<br>MSC.<br>MSC.<br>MSC.<br>MSC.<br>MSC.<br>MSC.<br>MSC.<br>MSC.<br>MSC.<br>MSC.<br>MSC.<br>MSC.<br>MSC.<br>MSC.<br>MSC.<br>MSC.<br>MSC.<br>MSC.<br>MSC.<br>MSC.<br>MSC.<br>MSC.<br>MSC.<br>MSC.<br>MSC.<br>MSC.<br>MSC.<br>MSC.<br>MSC.<br>MSC.<br>MSC.<br>MSC.<br>MSC.<br>MSC.<br>MSC.<br>MSC.<br>MSC.<br>MSC.<br>MSC.<br>MSC.<br>MSC.<br>MSC.<br>MSC.<br>MSC.<br>MSC.<br>MSC.<br>MSC.<br>MSC.<br>MSC.<br>MSC.<br>MSC.<br>MSC.<br>MSC.<br>MSC.<br>MSC.<br>MSC.<br>MSC.<br>MSC.<br>MSC.<br>MSC.<br>MSC.<br>MSC.<br>MSC.<br>MSC.<br>MSC.<br>MSC.<br>MSC.<br>MSC.<br>MSC.<br>MSC.<br>MSC.<br>MSC.<br>MSC.<br>MSC.<br>MSC.<br>MSC.<br>MSC.<br>MSC.<br>MSC.<br>MSC.<br>MSC.<br>MSC.<br>MSC.<br>MSC.<br>MSC.<br>MSC.<br>MSC.<br>MSC.<br>MSC.<br>MSC.<br>MSC.<br>MSC.<br>MSC.<br>MSC.<br>MSC.<br>MSC.<br>MSC.<br>MSC.<br>MSC.<br>MSC.<br>MSC.<br>MSC.<br>MSC.<br>MSC.<br>MSC.<br>MSC.<br>MSC.<br>MSC.<br>MSC.<br>MSC.<br>MSC.<br>MSC.<br>MSC.<br>MSC.<br>MSC.<br>MSC.<br>MSC.<br>MSC.<br>MSC.<br>MSC.<br>MSC.<br>MSC.<br>MSC.<br>MSC.<br>MSC.<br>MSC.<br>MSC.<br>MSC.<br>MSC.<br>MSC.<br>MSC.<br>MSC.<br>MSC.<br>MSC.<br>MSC.<br>MSC.<br>MSC.<br>MSC.<br>MSC.<br>MSC.<br>MSC.<br>MSC.<br>MSC.<br>MSC.<br>MSC.<br>MSC.<br>MSC.<br>MSC.<br>MSC.<br>MSC.<br>MSC.<br>MSC.<br>MSC.<br>MSC.<br>MSC.<br>MSC.<br>MSC.<br>MSC.<br>MSC.<br>MSC.<br>MSC.<br>MSC.<br>MSC.<br>MSC.<br>MSC.<br>MSC.<br>MSC.<br>MSC.<br>MSC.<br>MSC.<br>MSC.<br>MSC.<br>MSC.<br>MSC.<br>MSC.<br>MSC.<br>MSC.<br>MSC.<br>MSC.<br>MSC.<br>MSC.<br>MSC.<br>MSC.<br>MSC.<br>MSC.<br>MSC.<br>MSC.<br>MSC.<br>MSC.<br>MSC.<br>MSC.<br>MSC.<br>MSC.<br>MSC.<br>MSC.<br>MSC.<br>MSC.<br>MSC.<br>MSC.<br>MSC.<br>MSC.<br>MSC.<br>MSC.<br>MSC.<br>MSC.<br>MSC.<br>MSC.<br>MSC.<br>MSC.<br>MSC.<br>MSC.<br>MSC.<br>MSC.<br>MSC.<br>MSC.<br>MSC.<br>MSC.<br>MSC.<br>MSC.<br>MSC.<br>MSC.<br>MSC.<br>MSC.<br>MSC.<br>MSC.<br>MSC.<br>MSC.<br>MSC.<br>MSC.<br>MSC.<br>MSC.<br>MSC.<br>MSC.<br>MSC.<br>MSC.<br>MSC.<br>MSC.<br>MSC.<br>MSC.<br>MSC.<br>MSC.<br>MSC.<br>MSC.<br>MSC.<br>MSC.<br>MSC.<br>MSC.<br>MSC.<br>MSC.<br>MSC.<br>MSC.<br>MSC.<br>MSC.<br>MSC.<br>MSC.<br>MSC.<br>MSC.<br>MSC.<br>MSC.<br>MSC.<br>MSC.<br>MSC.<br>MSC.<br>MSC.<br>MSC.<br>MSC.<br>MSC.<br>MSC.<br>MSC.<br>MSC |             |                                         |    |      | С |
| F<br>G<br>A<br>A<br>A<br>A<br>A<br>A<br>A<br>A<br>A<br>A<br>A<br>A<br>A                                                                                                                                                                                                                                                                                                                                                                                                                                                                                                                                                                                                                                                                                                                                                                                                                                                                                                                                                                                                                                                                                                                                                                                                                                                                                                                                                                                                                                                                                                                                                                                                                                                                                                                                                                                                                                                                                                                                                                                                                                                                                                                                                                                                                                                                                                                                                                                                                                                                                                                                                                                                                                                                                                                                                                  |             |                                         |    |      | D |
| G<br>MASS:<br>38.998 kg<br>MATERIAL:<br>PUC<br>MATERIAL:<br>PUC<br>A3 - NTS<br>COCC<br>MASS:<br>DESCRIPTION:<br>DESCRIPTION:<br>DESCRIPTION:<br>DIVENDE Apollo Cream® Series 2 PVC-M<br>Pipe Rieber RRJ<br>MASS:<br>DIVENDE ADVIS                                                                                                                                                                                                                                                                                                                                                                                                                                                                                                                                                                                                                                                                                                                                                                                                                                                                                                                                                                                                                                                                                                                                                                                                                                                                                                                                                                                                                                                                                                                                                                                                                                                                                                                                                                                                                                                                                                                                                                                                                                                                                                                                                                                                                                                                                                                                                                                                                                                                                                                                                                                                        |             |                                         |    |      | E |
| H<br>MASS:<br>38.998 kg<br>MATERIAL:<br>PVC<br>A3 - NTS<br>COSC.<br>MASS:<br>DESCRIPTION:<br>DN200 x 6m PN16 Apollo Cream® Series 2 PVC-M<br>Pipe Rieber RRJ<br>MASS:<br>DESCRIPTION:<br>DN200 x 6m PN16 Apollo Cream® Series 2 PVC-M<br>Pipe Rieber RRJ                                                                                                                                                                                                                                                                                                                                                                                                                                                                                                                                                                                                                                                                                                                                                                                                                                                                                                                                                                                                                                                                                                                                                                                                                                                                                                                                                                                                                                                                                                                                                                                                                                                                                                                                                                                                                                                                                                                                                                                                                                                                                                                                                                                                                                                                                                                                                                                                                                                                                                                                                                                 |             |                                         |    |      | F |
| H<br>H<br>H<br>H<br>H<br>H<br>H<br>H<br>H<br>H<br>H<br>H<br>H<br>H                                                                                                                                                                                                                                                                                                                                                                                                                                                                                                                                                                                                                                                                                                                                                                                                                                                                                                                                                                                                                                                                                                                                                                                                                                                                                                                                                                                                                                                                                                                                                                                                                                                                                                                                                                                                                                                                                                                                                                                                                                                                                                                                                                                                                                                                                                                                                                                                                                                                                                                                                                                                                                                                                                                                                                       |             |                                         |    |      | G |
|                                                                                                                                                                                                                                                                                                                                                                                                                                                                                                                                                                                                                                                                                                                                                                                                                                                                                                                                                                                                                                                                                                                                                                                                                                                                                                                                                                                                                                                                                                                                                                                                                                                                                                                                                                                                                                                                                                                                                                                                                                                                                                                                                                                                                                                                                                                                                                                                                                                                                                                                                                                                                                                                                                                                                                                                                                          | THIRD ANGLE | 38.998 kg<br>TERIAL:<br>PVC<br>A3 - NTS |    | DEV/ | Н |